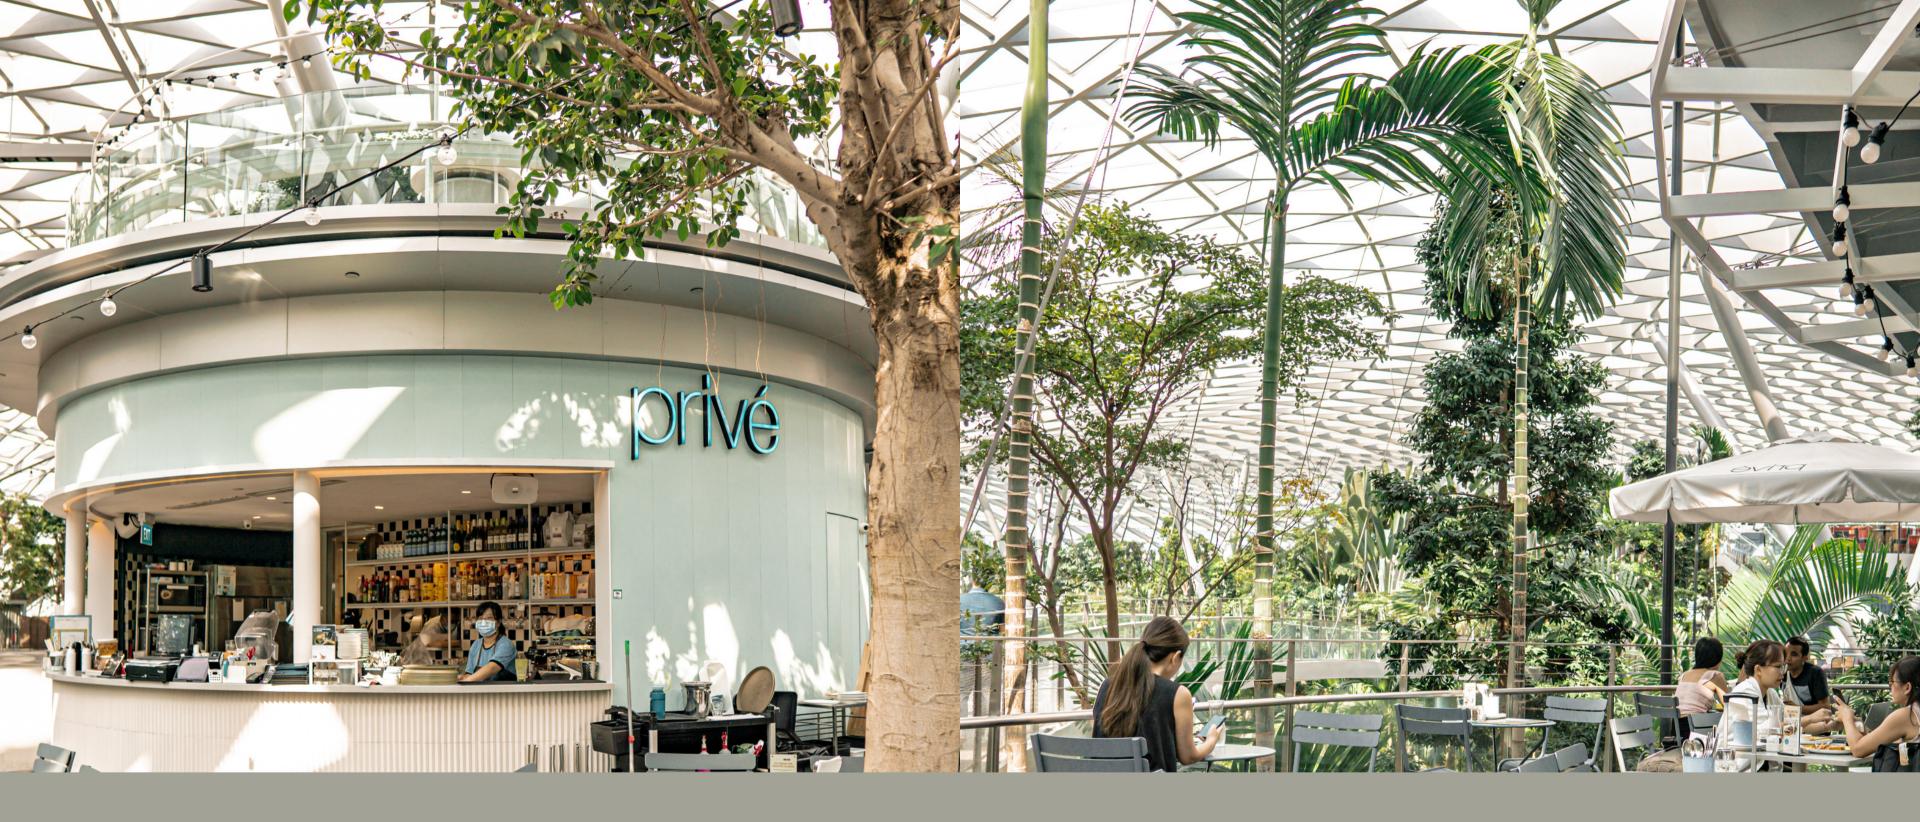

### Dri Vé

Located in the beautiful Changi
Airport, our place offers a unique
dining experience for travelers from
all over the world. Sit back, relax, and
enjoy your meal as you take in the
stunning views of the airport runway,
making your dining experience truly
memorable.

### **CAPACITY**

All: 80 seats

• Upper Deck: 22 seats

• Lower Deck: 58 seats

### **FACILITIES**

Located in the airport

Bar and servery counter