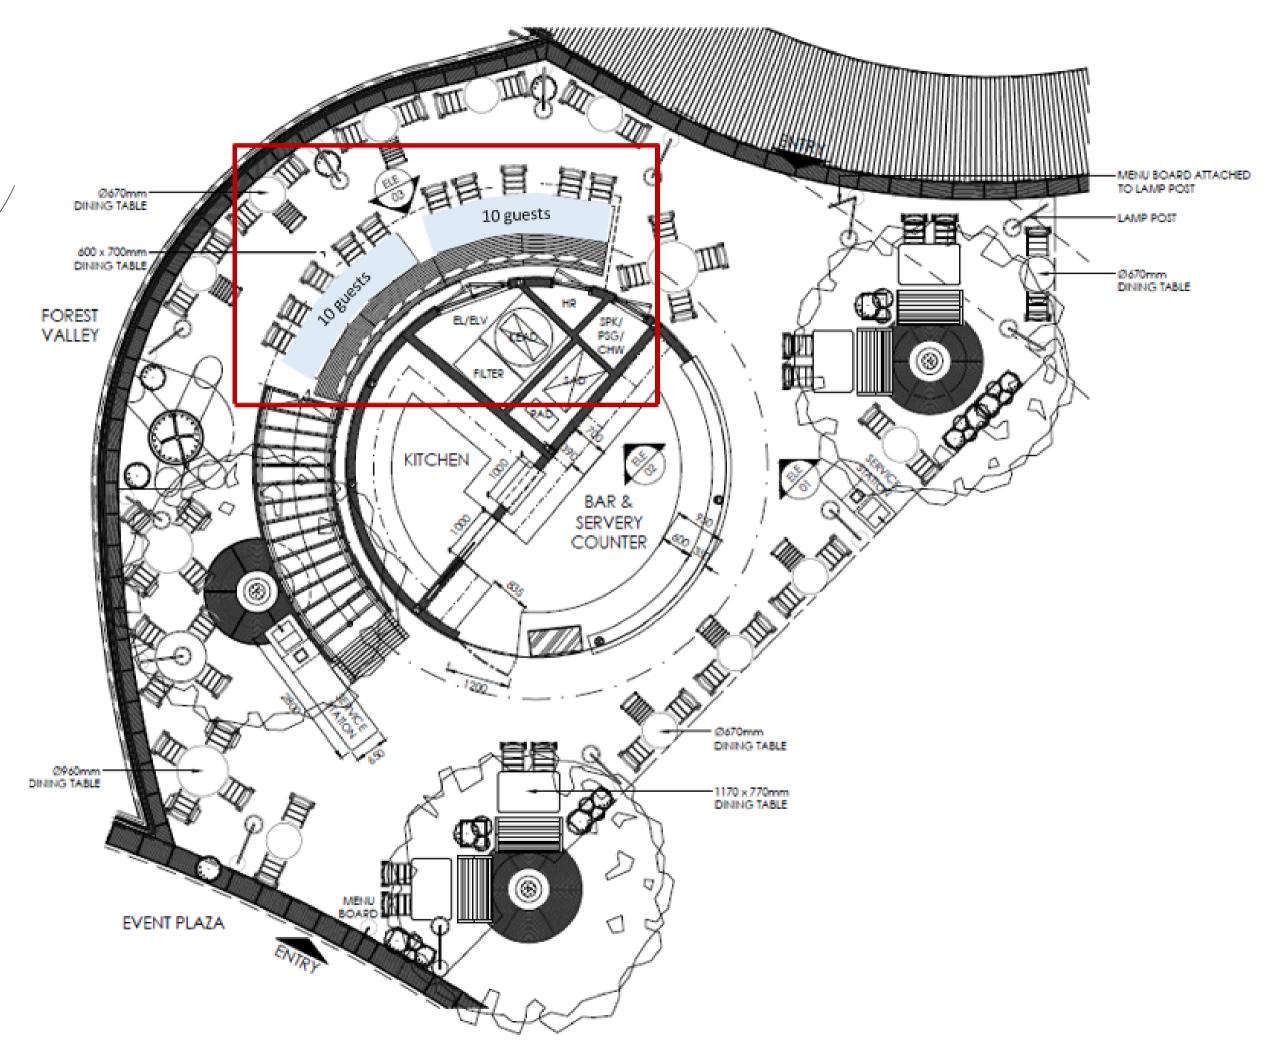

### **CAPACITY**

All: 80 seats

• Upper Deck: 22 seats

• Lower Deck: 58 seats

### **FACILITIES**

Located in the airport

Bar and servery counter

### CAPACITY

Indoor: Up to 60

Outdoor: Up to 60