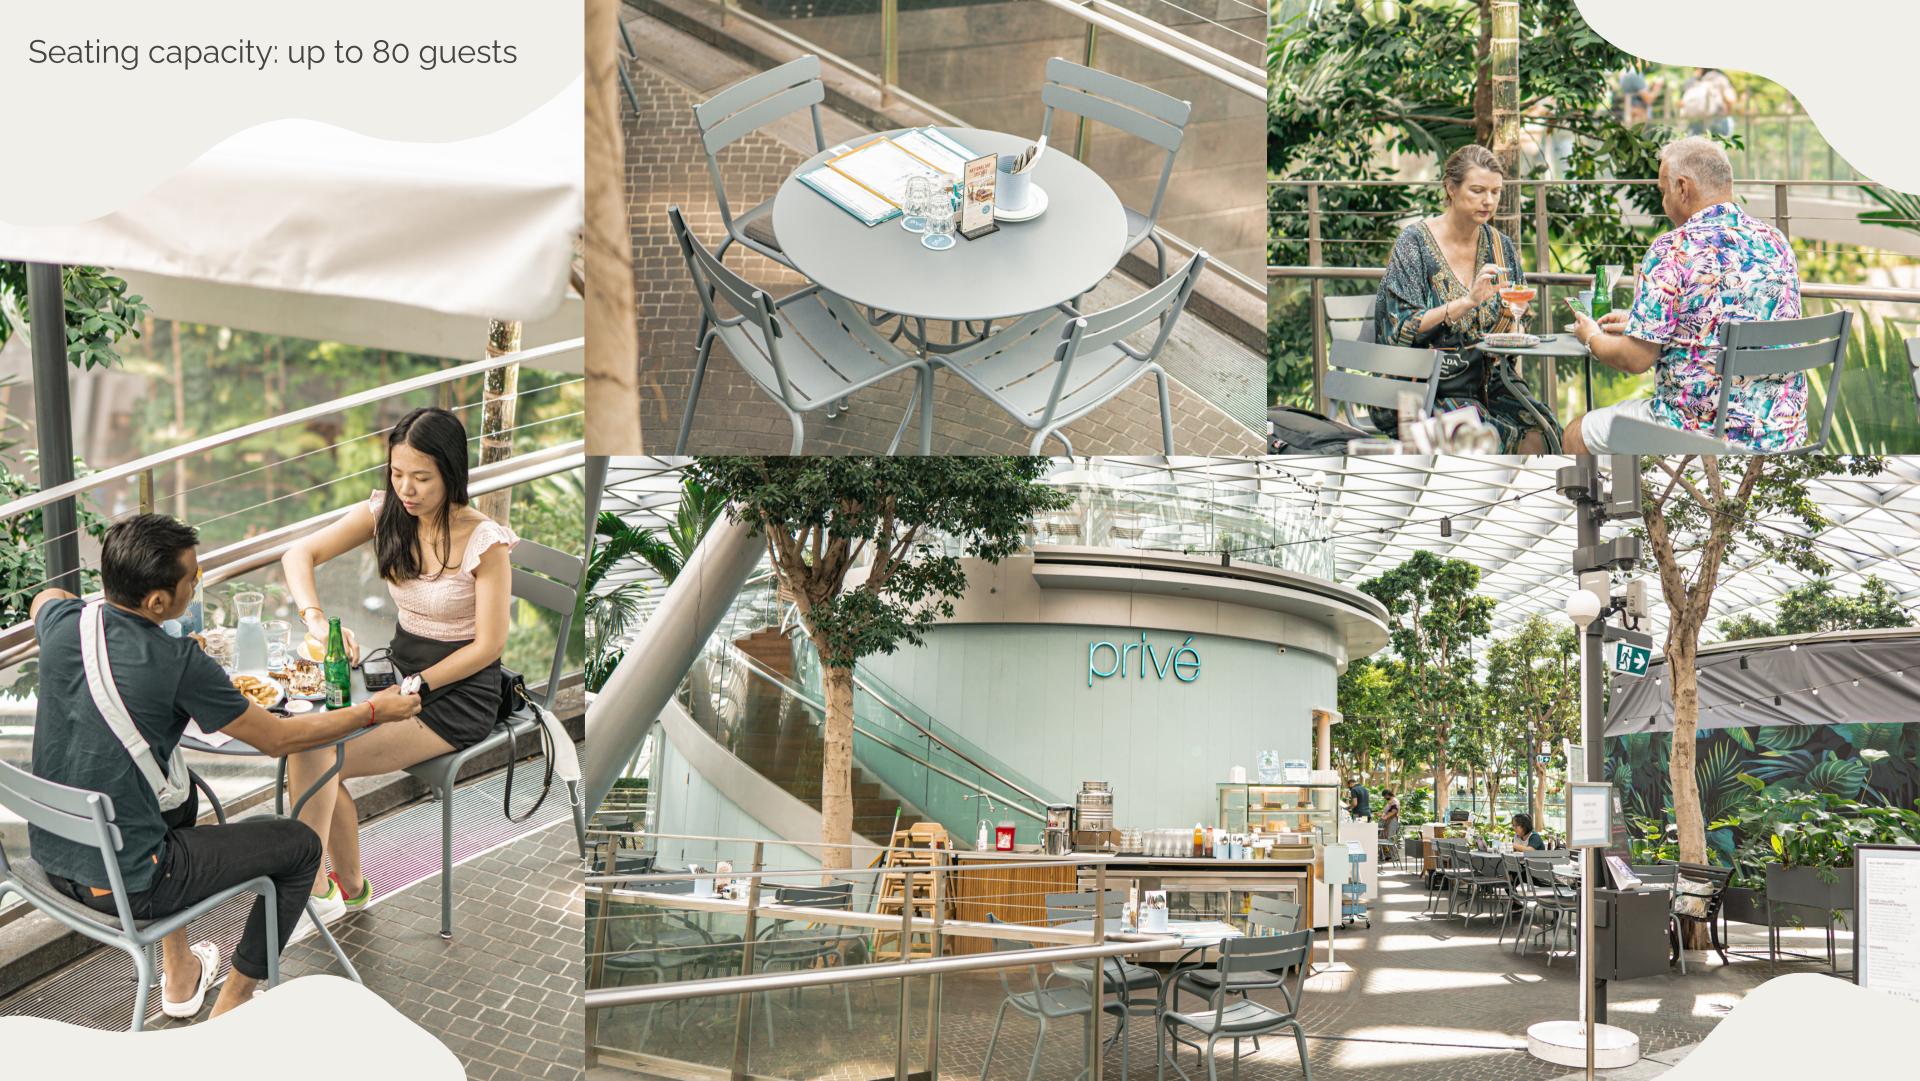

### **CAPACITY**

All: 80 seats

• Upper Deck: 22 seats

• Lower Deck: 58 seats

### CAPACITY

Indoor: Up to 60

Outdoor: Up to 60