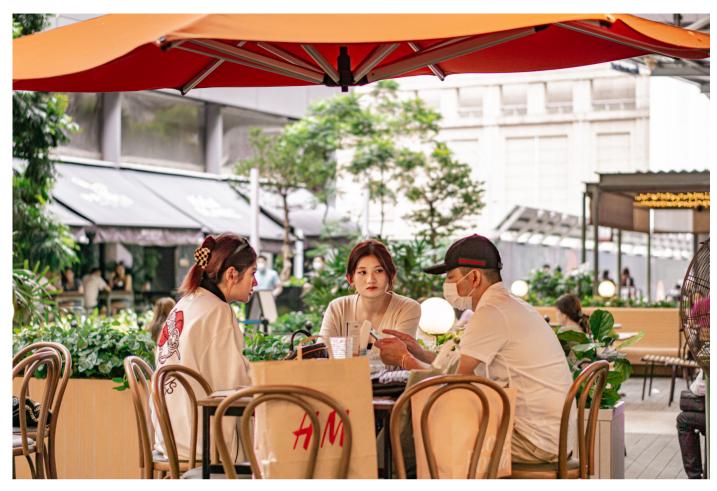

In the heart of Singapore

the heart of Singapore by night

Dining in the heart of Singapore, you will find a plethora of culinary delights to satisfy any palate. Whether you are a food enthusiast or a casual diner, dining in Singapore is an experience that will leave you craving for more.

# CAPACITY

All: 76 seats

Indoor: 18 seats

Outdoor: 58 seats

There will be options for everyone, starting with classic Western fare to exotic Asian delicacies, some of which are vegan. Delicious and filling, our Vegan selections highlight the finest of plant-based cooking. So come on in and let your taste buds go on an unforgettable journey through a plethora of exotic flavors.