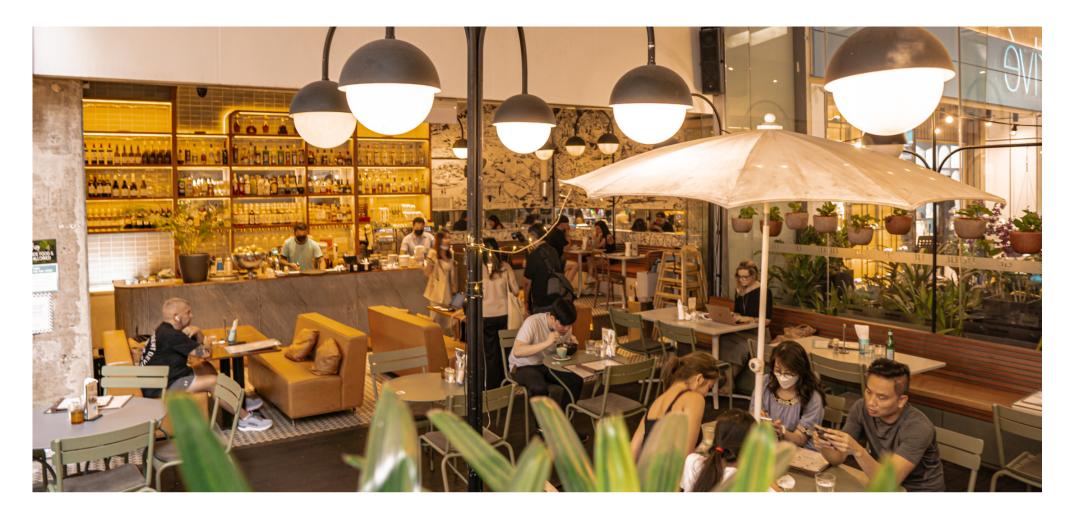

# CAPACITY

All: 76 seats

Indoor: 18 seats

Outdoor: 58 seats

There will be options for everyone, starting with classic Western fare to exotic Asian delicacies, some of which are vegan. Delicious and filling, our Vegan selections highlight the finest of plant-based cooking. So come on in and let your taste buds go on an unforgettable journey through a plethora of exotic flavors.

#### CAPACITY

Indoor: 18 Outdoor: 58