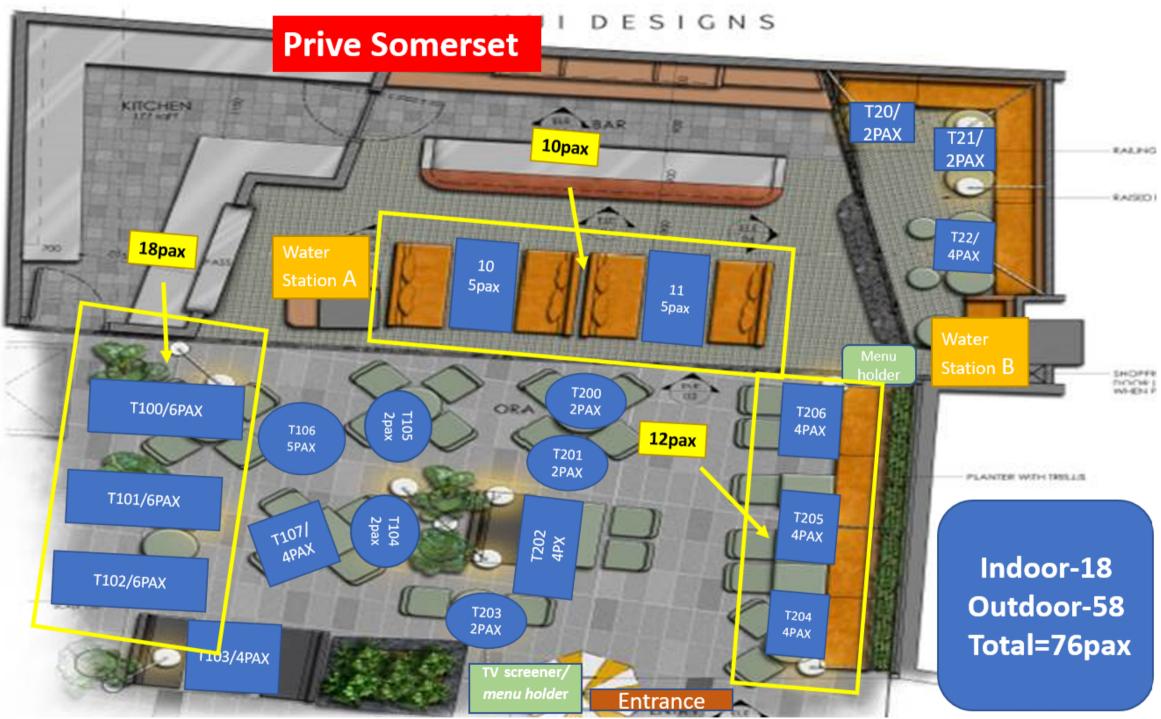

loorplan

# CAPACITY

All: 76 seats

Indoor: 18 seats

Outdoor: 58 seats

There will be options for everyone, starting with classic Western fare to exotic Asian delicacies, some of which are vegan. Delicious and filling, our Vegan selections highlight the finest of plant-based cooking. So come on in and let your taste buds go on an unforgettable journey through a plethora of exotic flavors.

#### CAPACITY

Indoor: 18 Outdoor: 58