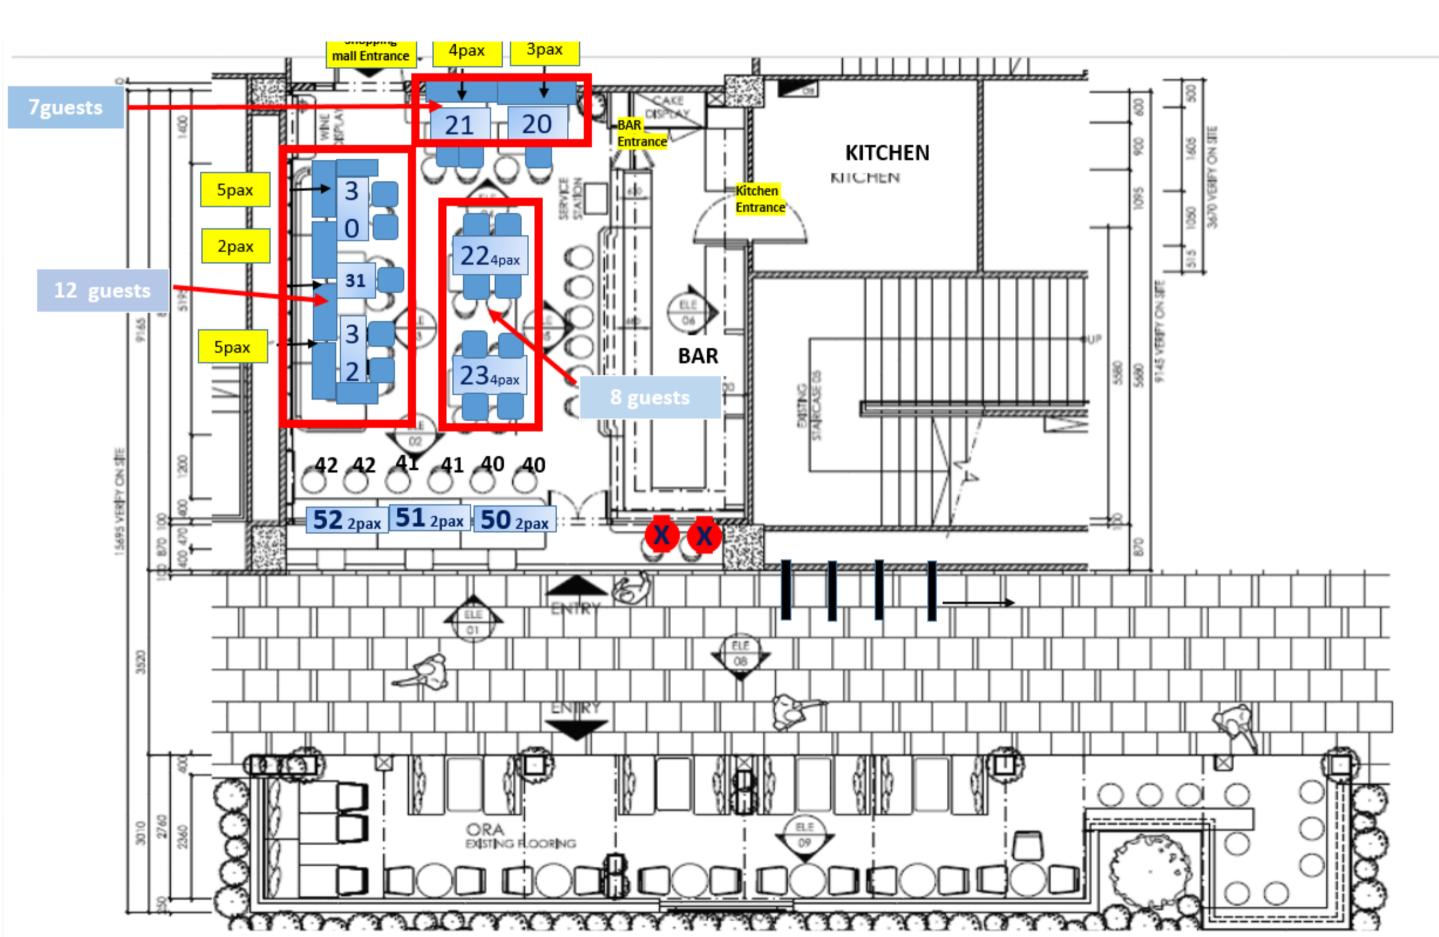

# In the heart of singapore

The outdoor

Hoorplan

All: 80 seats

Indoor: 34 seats

Outdoor: 46 seats

There will be options for everyone, starting with classic Western fare to exotic Asian delicacies, some of which are vegan. Delicious and filling, our Vegan selections highlight the finest of plant-based cooking. So come on in and let your taste buds go on an unforgettable journey through a plethora of exotic flavors.

## CAPACITY

Indoor: 34

Outdoor: 46