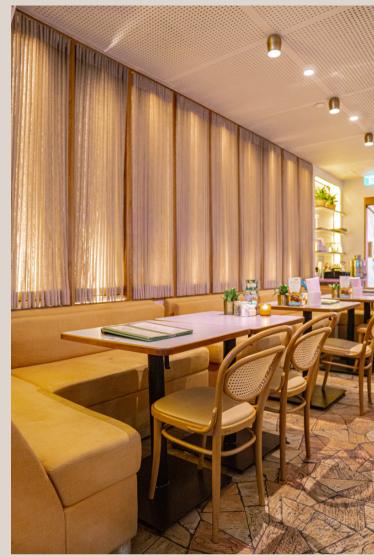

# In the heart of singapore

The outdoor

Hoorplan

All: 80 seats

Indoor: 34 seats

Outdoor: 46 seats

There will be options for everyone, starting with classic Western fare to exotic Asian delicacies, some of which are vegan. Delicious and filling, our Vegan selections highlight the finest of plant-based cooking. So come on in and let your taste buds go on an unforgettable journey through a plethora of exotic flavors.

## CAPACITY

Indoor: 34

Outdoor: 46