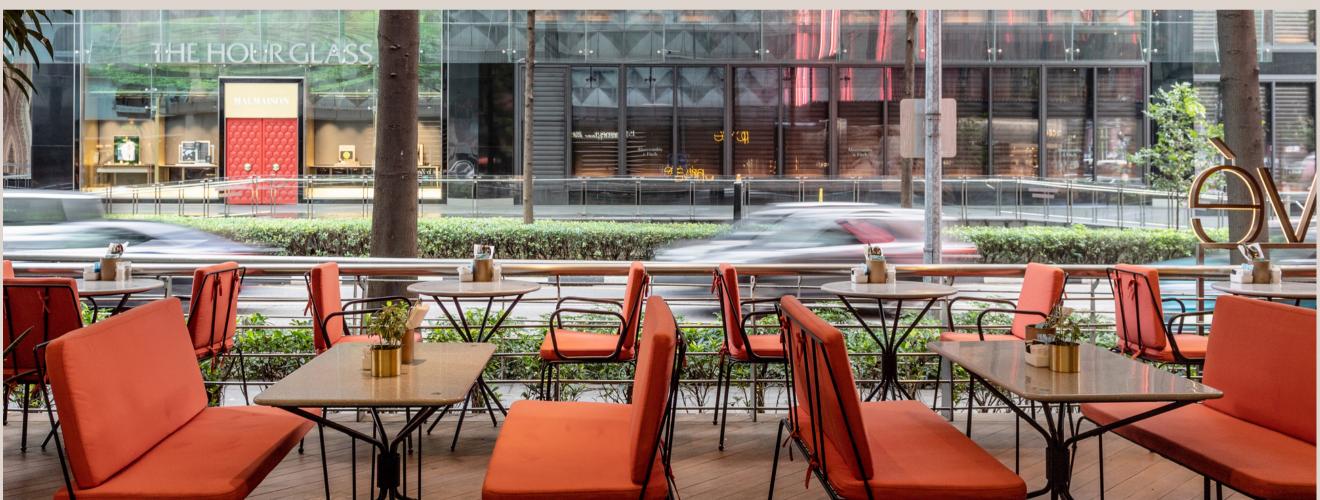

Located in Orchard Road's bustling boulevard is now a retail and dining paradise our cafe offers a haven of tranquility amidst the chaos. With its cozy and inviting ambiance, our place provides the perfect escape from the hustle and bustle of city life. Come and indulge in our delectable dishes and refreshing beverages, and experience a moment of calm in the heart of the city.

# In the heart of singapore

The outdoor

Hoorplan

All: 80 seats

Indoor: 34 seats

Outdoor: 46 seats

There will be options for everyone, starting with classic Western fare to exotic Asian delicacies, some of which are vegan. Delicious and filling, our Vegan selections highlight the finest of plant-based cooking. So come on in and let your taste buds go on an unforgettable journey through a plethora of exotic flavors.