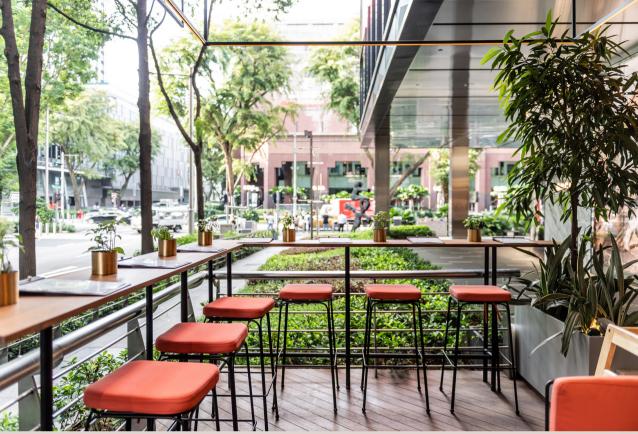

# In the heart of singapore

The outdoor

Hoorplan

All: 80 seats

Indoor: 34 seats

Outdoor: 46 seats

There will be options for everyone, starting with classic Western fare to exotic Asian delicacies, some of which are vegan. Delicious and filling, our Vegan selections highlight the finest of plant-based cooking. So come on in and let your taste buds go on an unforgettable journey through a plethora of exotic flavors.