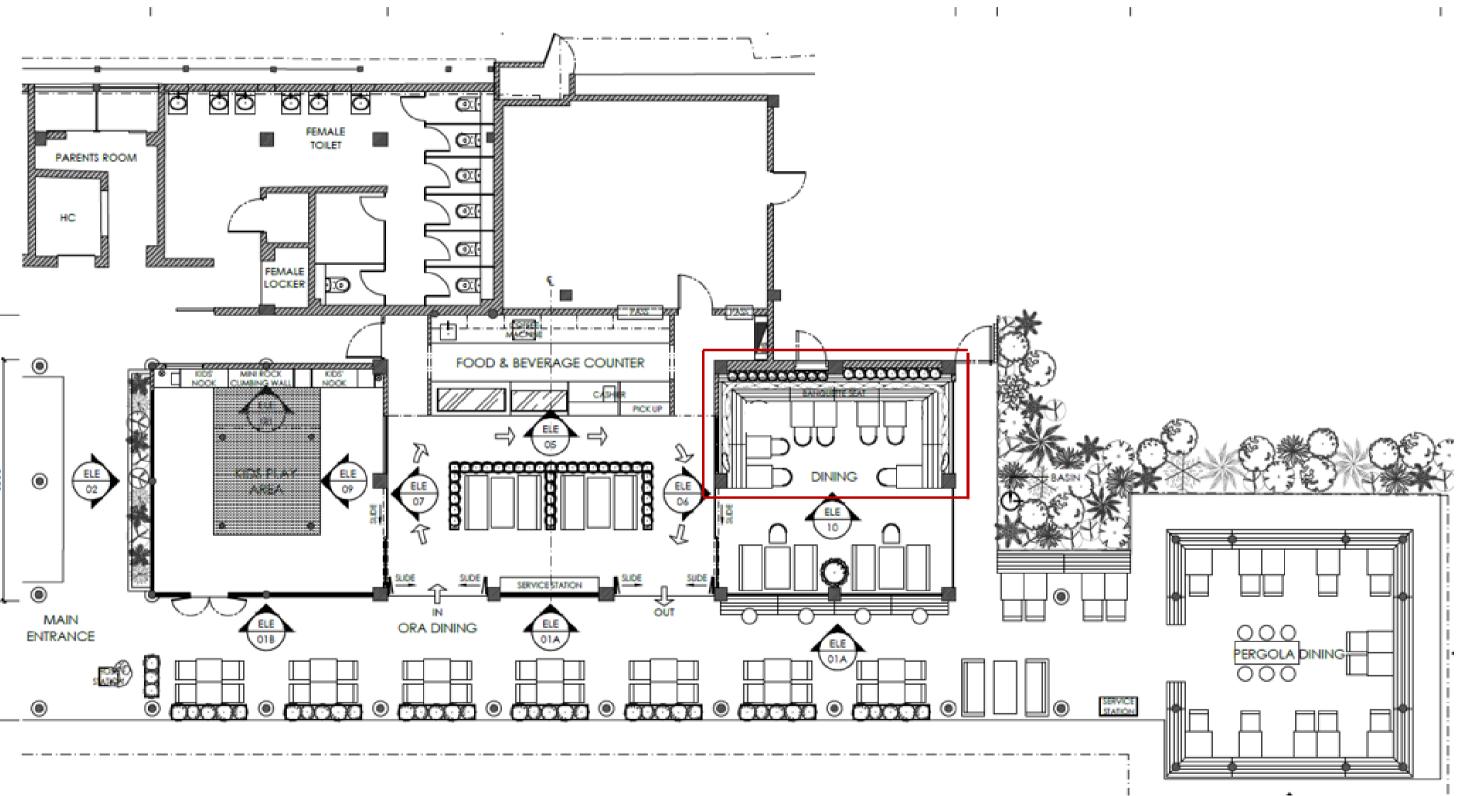

Capacity: up to 30 guests

| $ \int $ | $\int$ |
|----------|--------|
| 766      | plan   |
|          |        |

CAPACITY

| All     | 122 |
|---------|-----|
| Indoor  | 30  |
| Outdoor | 92  |

FACILITIES