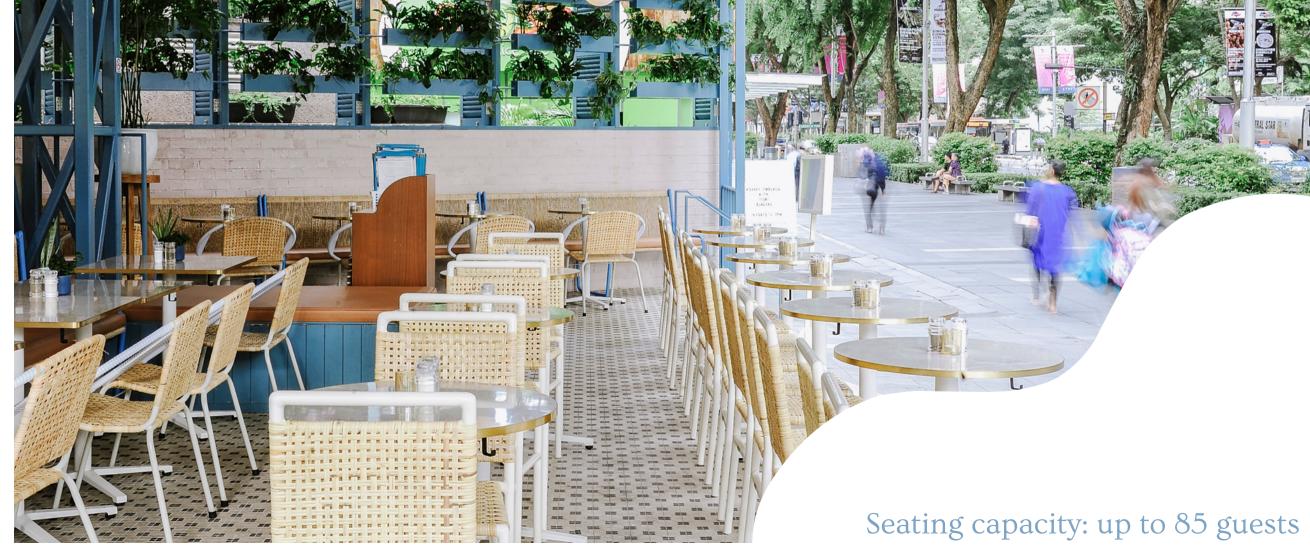

| All        | 85 seats |
|------------|----------|
| Lower deck | 50 seats |
| Lower deck | 35 seats |

There will be options for everyone, starting with classic Western fare to exotic Asian delicacies, some of which are vegan. Delicious and filling, our Vegan selections highlight the finest of plant-based cooking. So come on in and let your taste buds go on an unforgettable journey through a plethora of exotic flavors.

# **CAPACITY**

Indoor: Up to 84