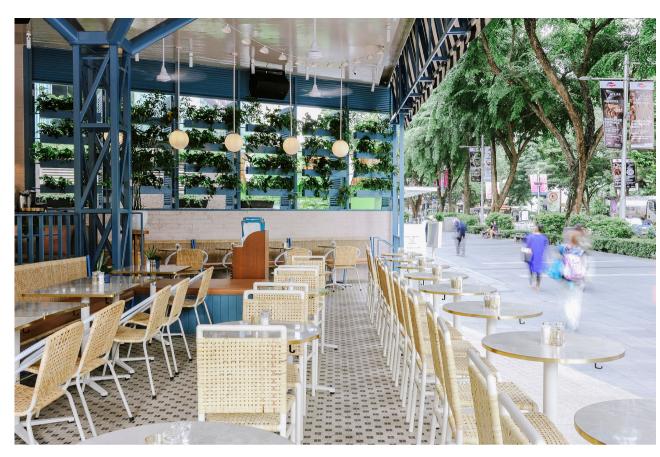

Located in Orchard Road's bustling boulevard is now a retail and dining paradise our cafe offers a haven of tranquility amidst the chaos. With its cozy and inviting ambiance, our place provides the perfect escape from the hustle and bustle of city life. Come and indulge in our delectable dishes and refreshing beverages, and experience a moment of calm in the heart of the city.











| All        | 85 seats |
|------------|----------|
| Lower deck | 50 seats |
| Lower deck | 35 seats |









There will be options for everyone, starting with classic Western fare to exotic Asian delicacies, some of which are vegan. Delicious and filling, our Vegan selections highlight the finest of plant-based cooking. So come on in and let your taste buds go on an unforgettable journey through a plethora of exotic flavors.



# LOCATION

O1 Orchard Rd, #01-K1 Wheelock Place, Singapore 238880

# HOW TO GET HERE-PARKING

By MRT: NS22 TE14 ORCHARD MRT STATION

Additional Bus/ Walking Direction: Walking distance from

Orchard MRT Station

By Car: Wheelock Place 501 Orchard Road, S(238880)

# **CAPACITY**

Indoor: Up to 84

# **FACILITIES**

Located in the center



# ontact us

01