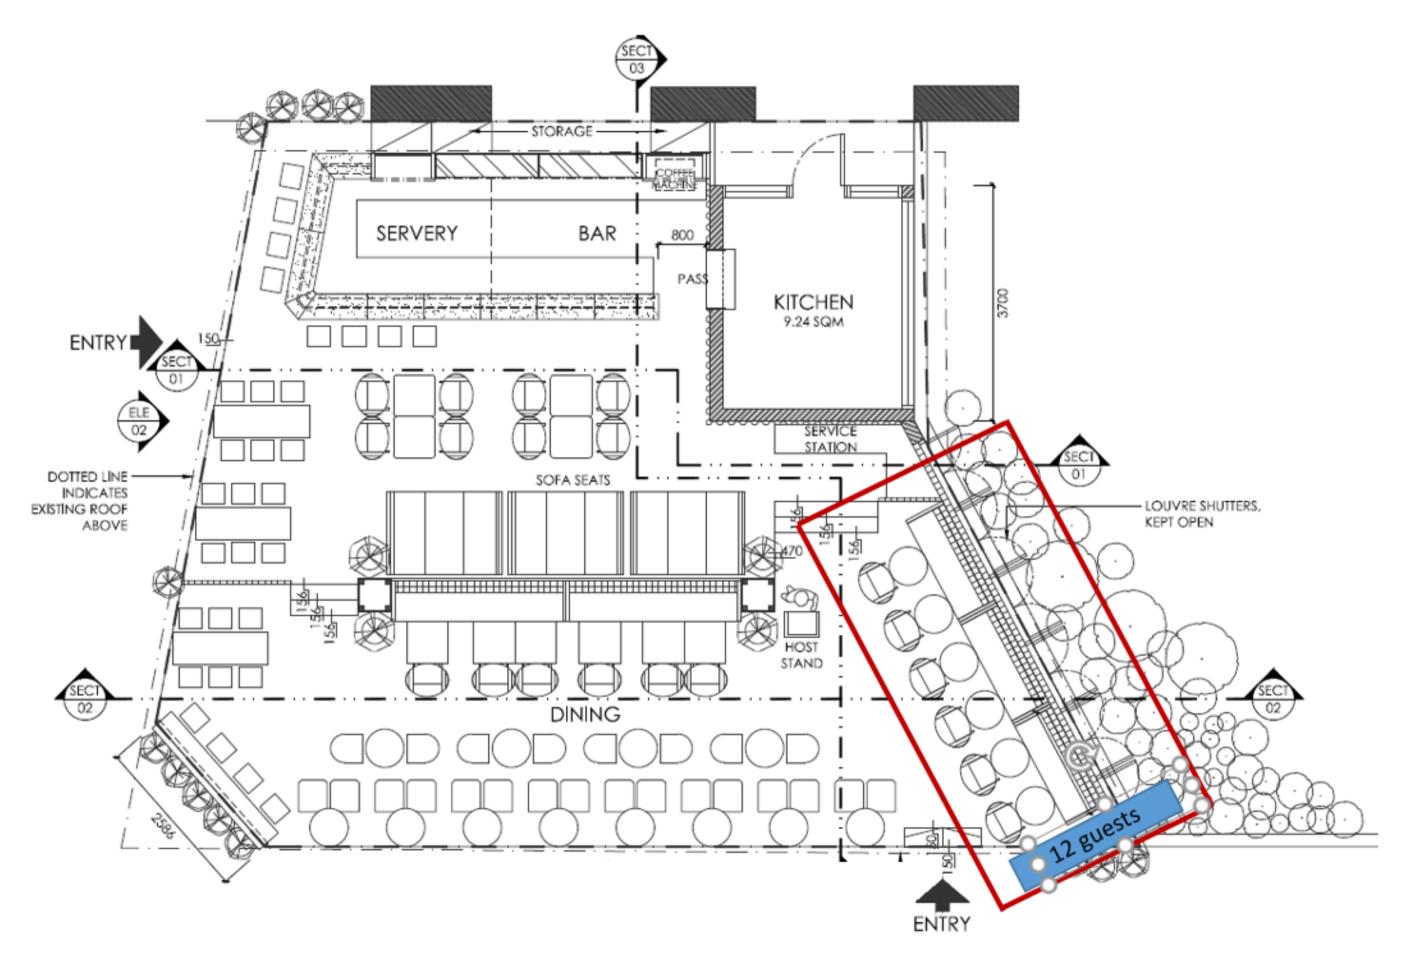

| All        | 85 seats |
|------------|----------|
| Lower deck | 50 seats |
| Lower deck | 35 seats |

There will be options for everyone, starting with classic Western fare to exotic Asian delicacies, some of which are vegan. Delicious and filling, our Vegan selections highlight the finest of plant-based cooking. So come on in and let your taste buds go on an unforgettable journey through a plethora of exotic flavors.

# **CAPACITY**

Indoor: Up to 84

# **FACILITIES**

Located in the center