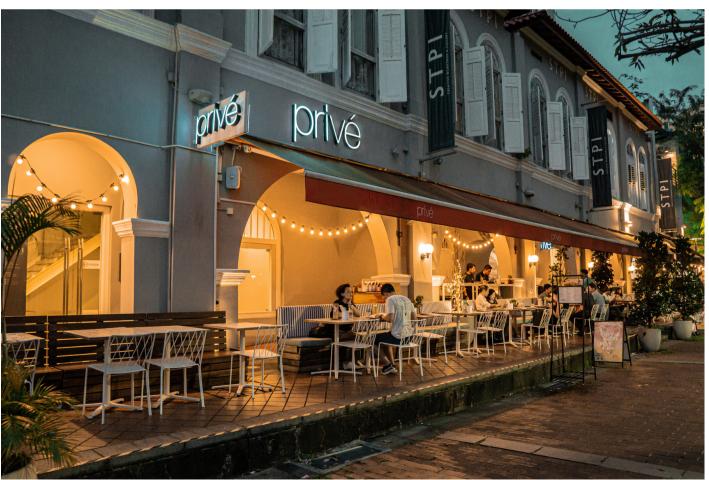

Located by the river, Prive offers stunning views of the water and the surrounding natural beauty. Whether you choose to dine indoors or on our spacious outdoor patio, you can enjoy the peaceful ambiance.

Dine by the river at night

Hoorplan