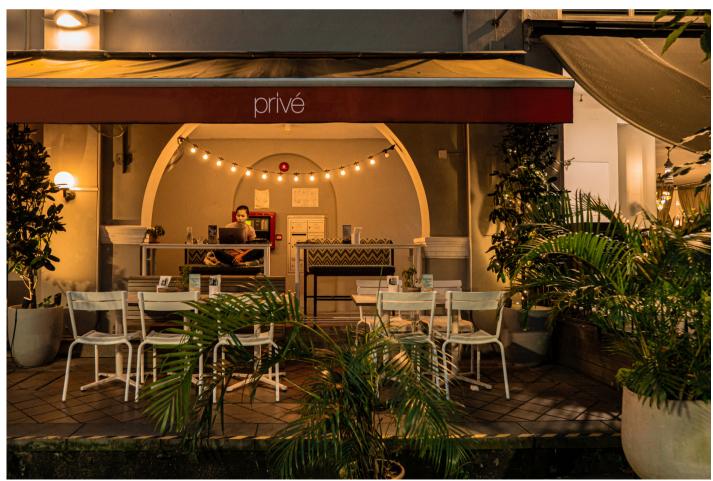

Located by the river, Prive offers stunning views of the water and the surrounding natural beauty. Whether you choose to dine indoors or on our spacious outdoor patio, you can enjoy the peaceful ambiance.

Dine by the river at night

Hoorplan