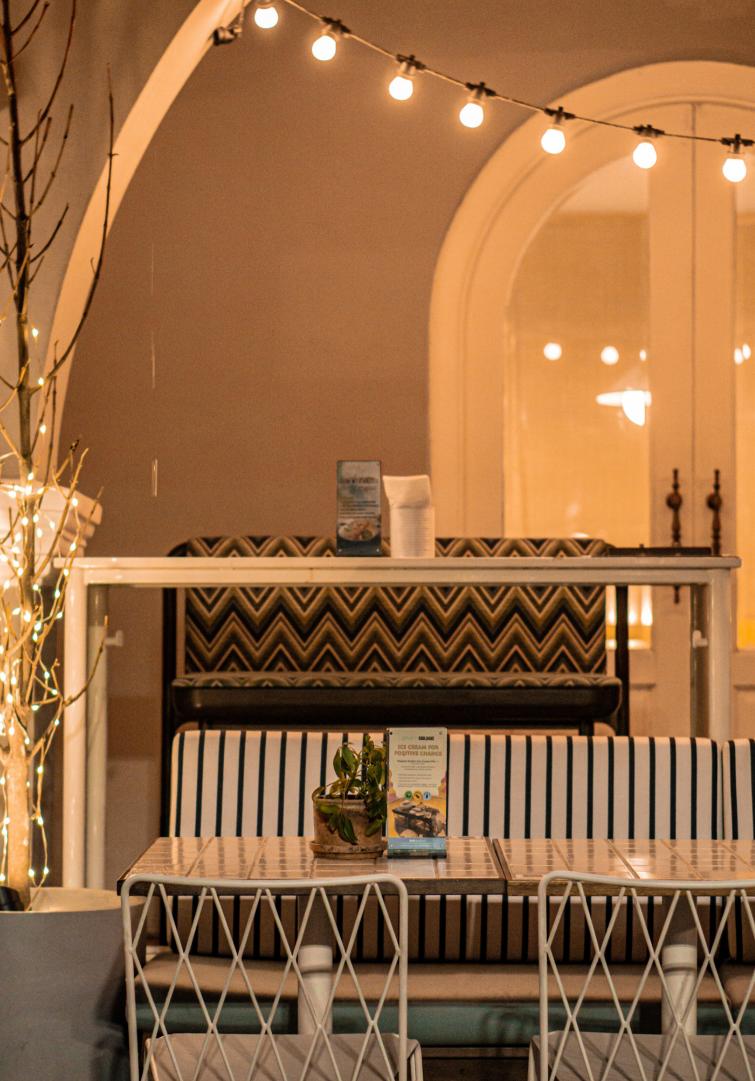

Located by the river, Prive offers stunning views of the water and the surrounding natural beauty. Whether you choose to dine indoors or on our spacious outdoor patio, you can enjoy the peaceful ambiance.

Dine by the river at night

Hoorplan