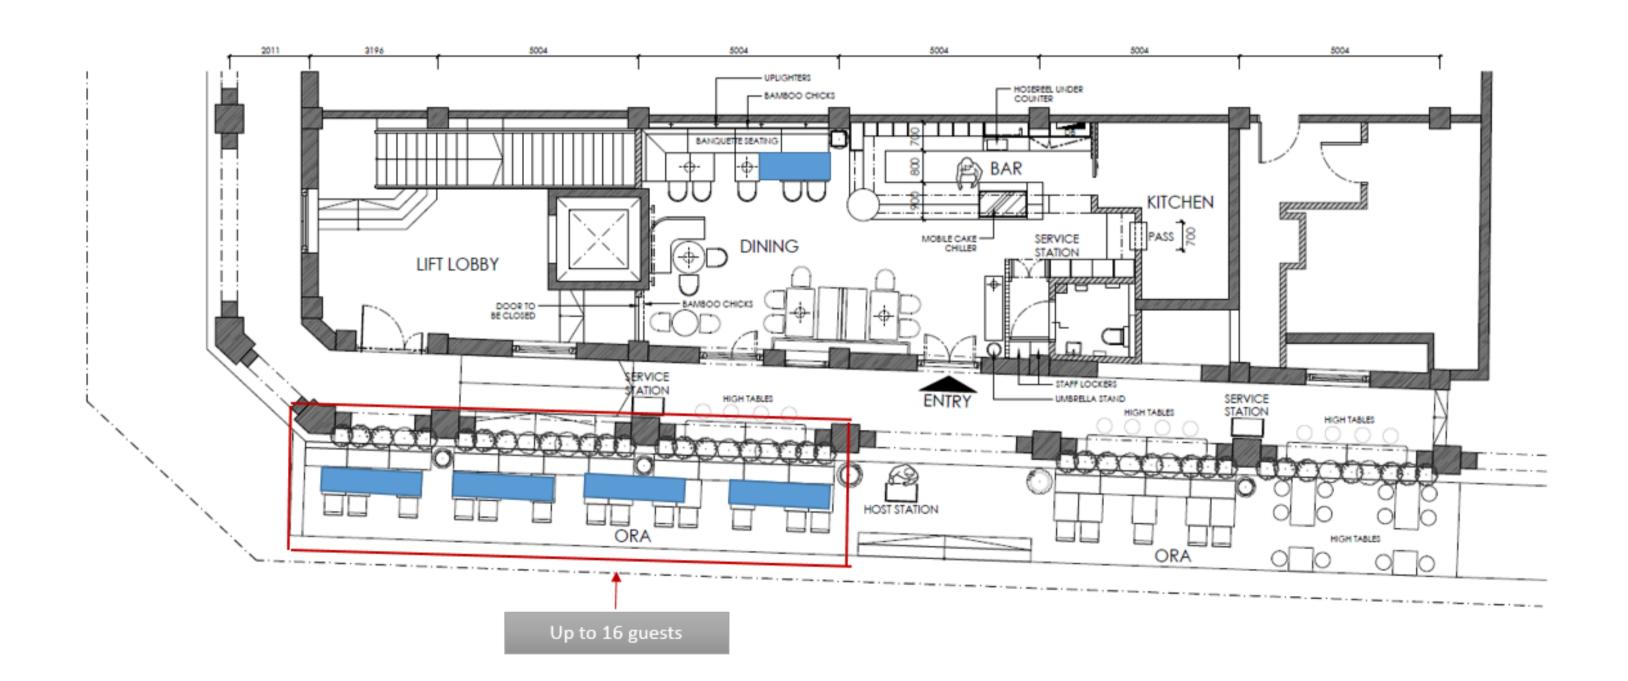

# CAPACITY

| All     | 83 seats |
|---------|----------|
| Indoor  | 23 seats |
| Outdoor | 60 seats |

**River view** 

Outdoor seating