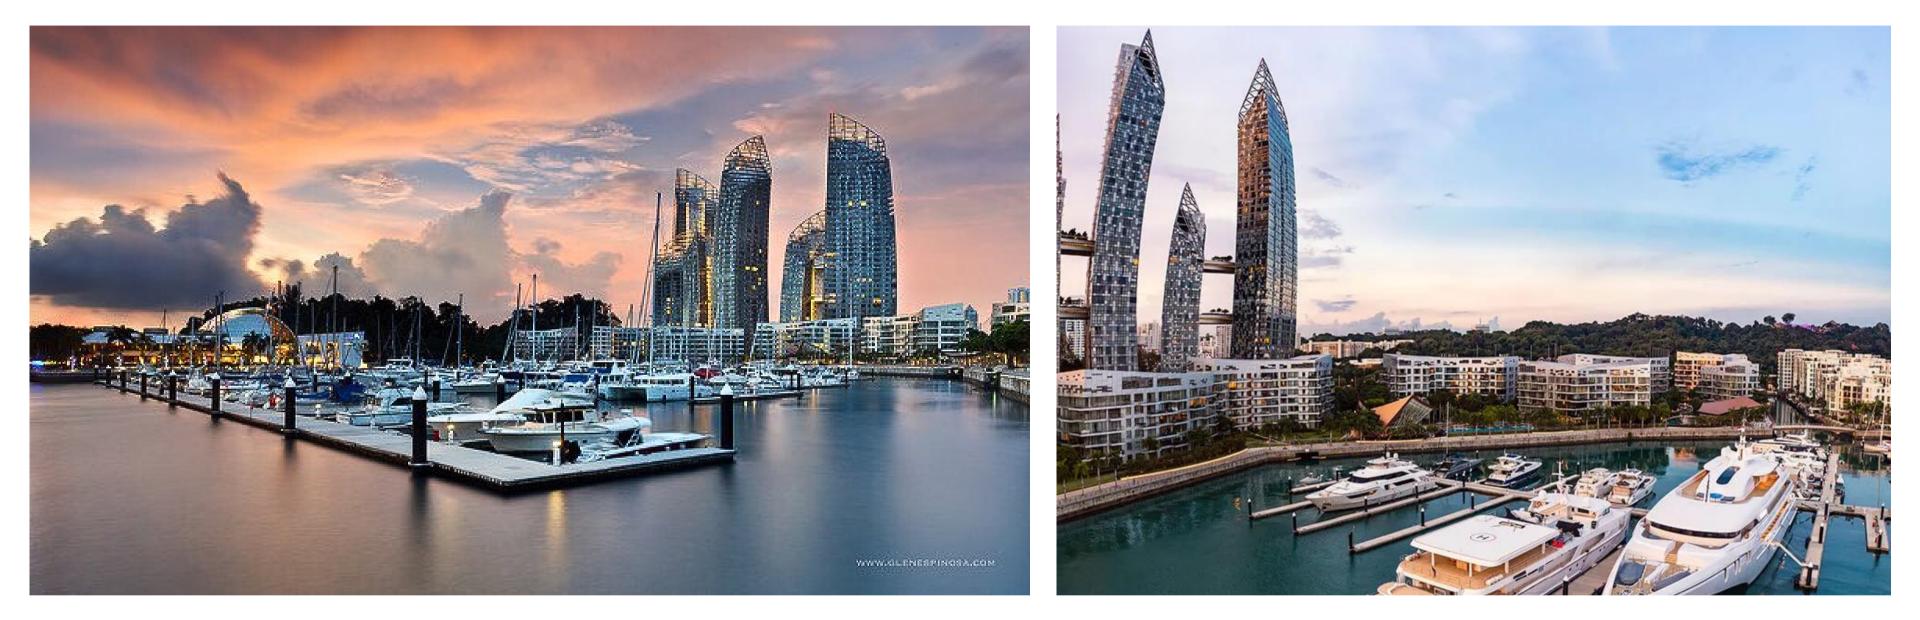

## Or Keppel Bay

## Dining by the Keppel Bay

rown jewel of Singapore's southern shores

ine with the "crown" view

Enjoy dining with the most expensive view in Singapore- Keppel Bay, where you can indulge in a culinary experience like no other. Perched on the waterfront, the restaurants at Keppel Bay offer breathtaking panoramic views of the marina and city skyline.