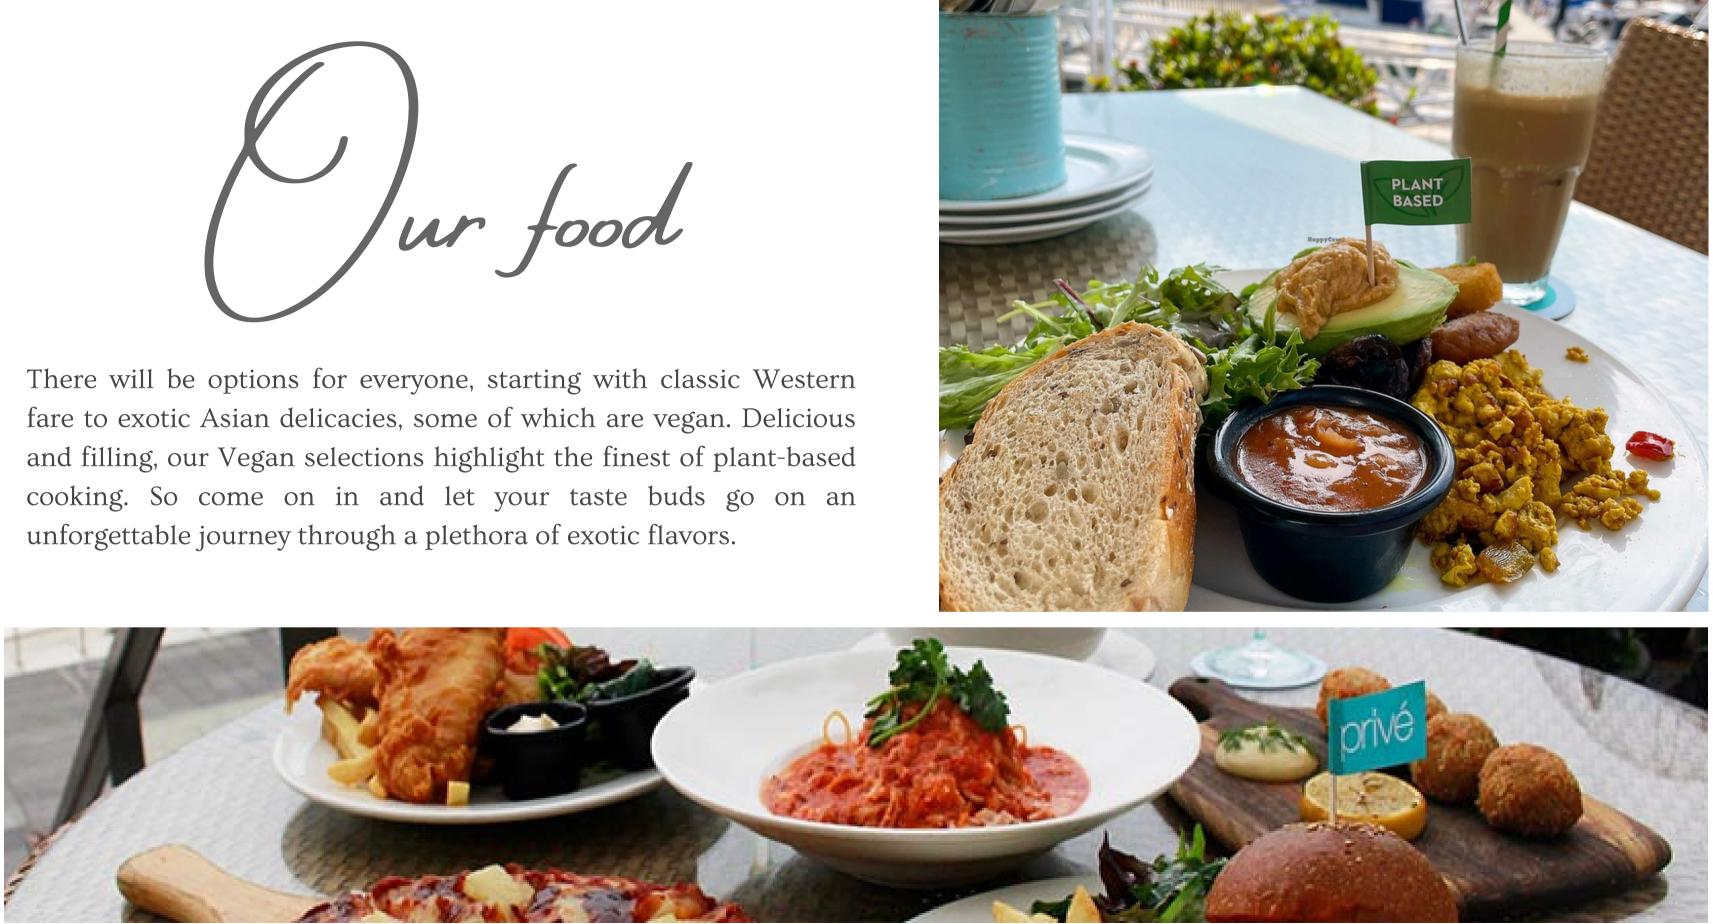

Jur food

Lact sheet

LOCATION 2 Keppel Bay Vista, Singapore 098382

HOW TO GET HERE-PARKING

By MRT: CC28 Telok Blangah MRT Station/ NE1 CC29 Harbourfront MRT Station

By Bus: Buses 10/57/97/166/963 from Opp Telok Blangah Stn (14169). Ride 2 stops to Bef Seah Im Rd (14139).