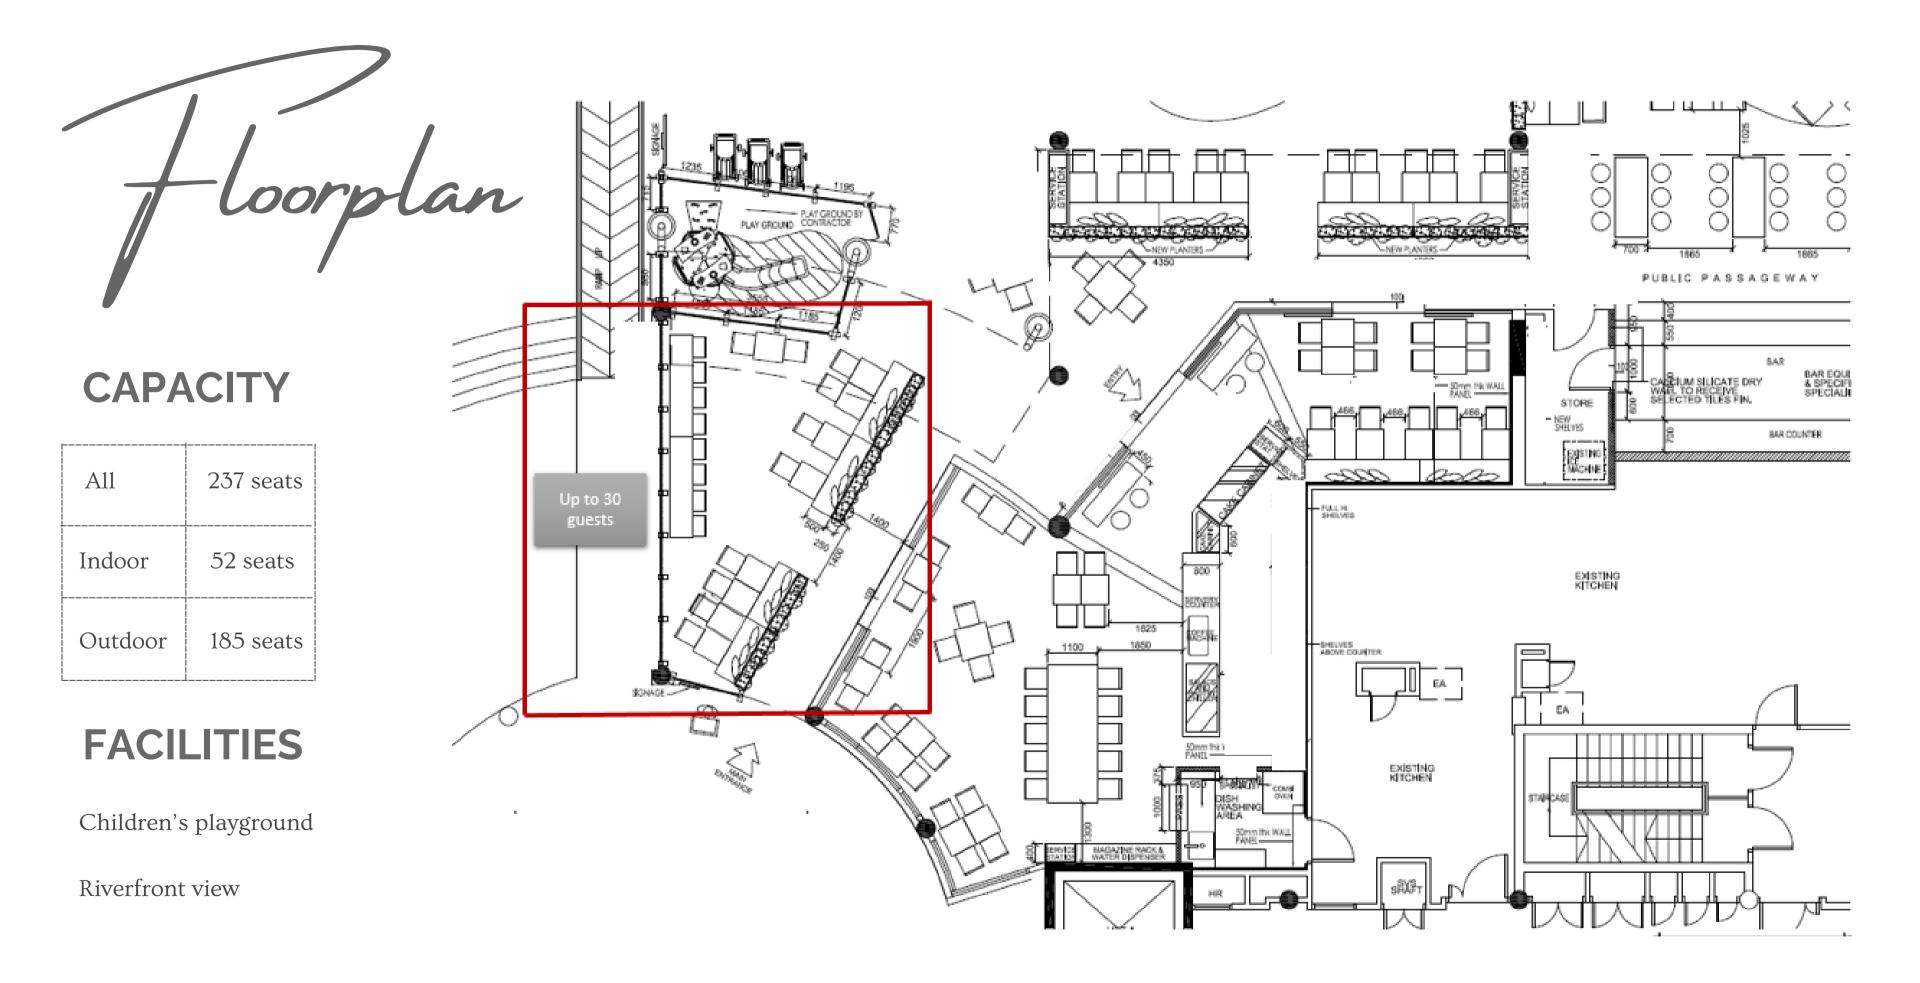

By Car: Keppel Bay Pte Ltd Marina at Keppel Bay 2 Keppel Bay Vista Bukit Merah 098382 Singapore

CAPACITY Indoor: 52 Outdoor: 185

FACILITIES Children's playground Bay view

Decorations for kid's party (balloons,..)