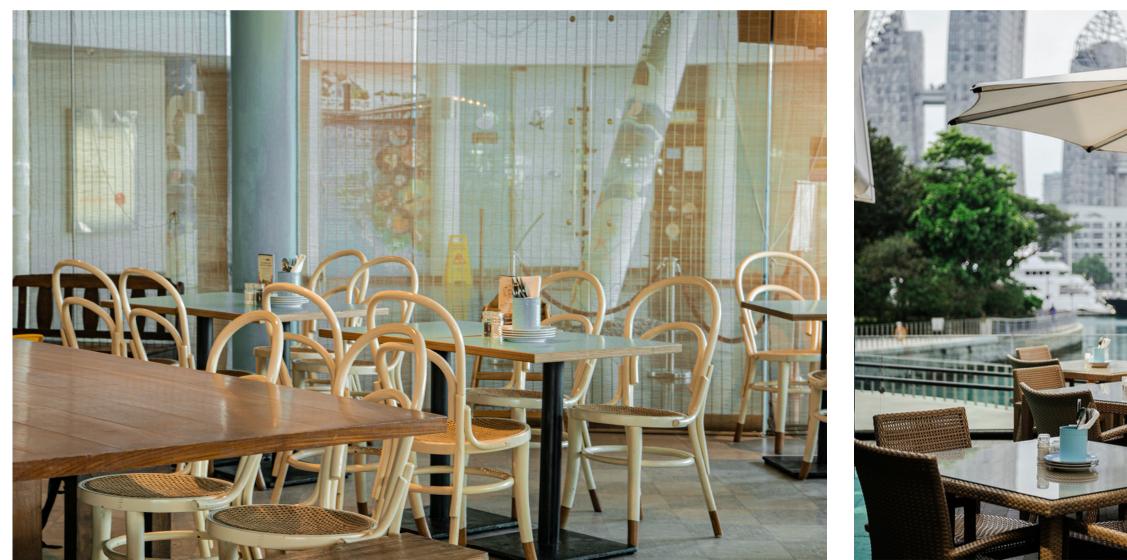

## Dining by the Keppel Bay

rown jewel of Singapore's southern shores

ine with the "crown" view

Enjoy dining with the most expensive view in Singapore- Keppel Bay, where you can indulge in a culinary experience like no other. Perched on the waterfront, the restaurants at Keppel Bay offer breathtaking panoramic views of the marina and city skyline.

By Car: Keppel Bay Pte Ltd Marina at Keppel Bay 2 Keppel Bay Vista Bukit Merah 098382 Singapore

CAPACITY Indoor: 52 Outdoor: 185

FACILITIES Children's playground Bay view

Decorations for kid's party (balloons,..)