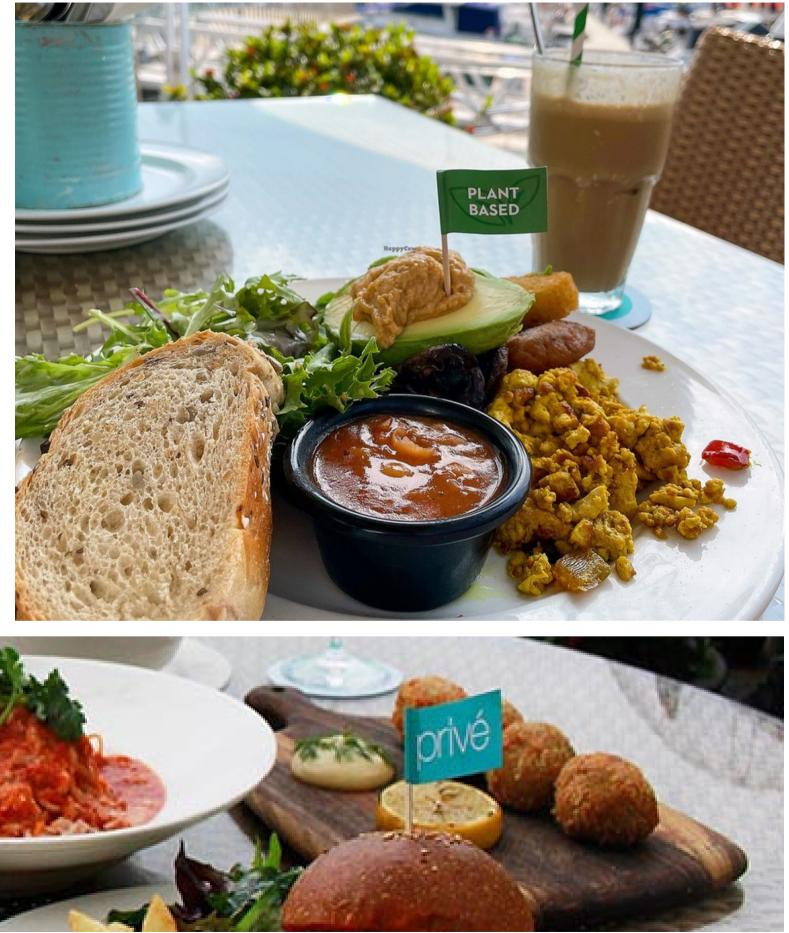

Jur food

Lact sheet

LOCATION 2 Keppel Bay Vista, Singapore 098382

HOW TO GET HERE-PARKING

By MRT: CC28 Telok Blangah MRT Station/ NE1 CC29 Harbourfront MRT Station

By Bus: Buses 10/57/97/166/963 from Opp Telok Blangah Stn (14169). Ride 2 stops to Bef Seah Im Rd (14139).