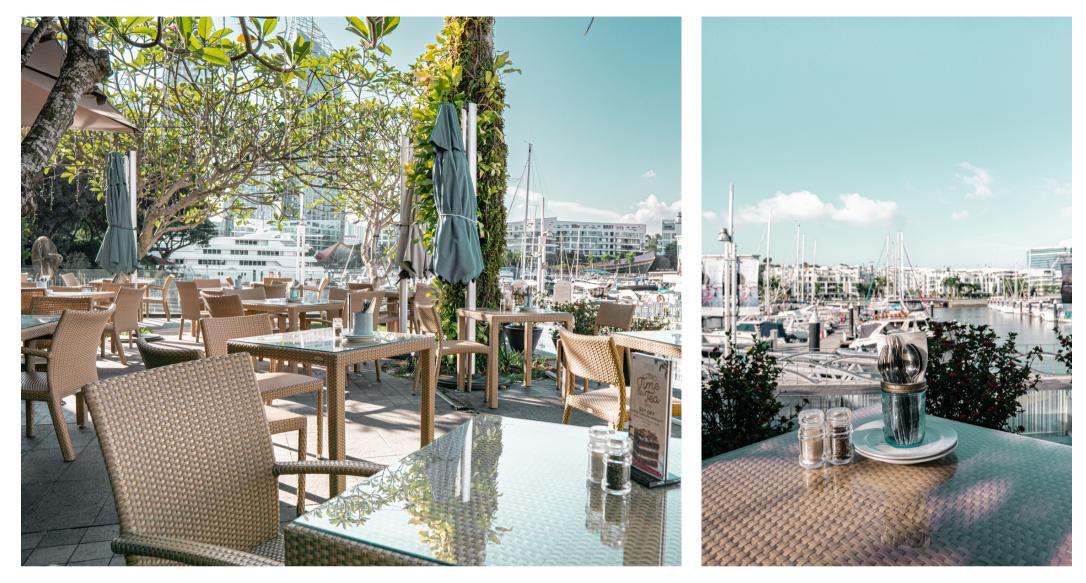

## Dining by the Keppel Bay

rown jewel of Singapore's southern shores

ine with the "crown" view

Enjoy dining with the most expensive view in Singapore- Keppel Bay, where you can indulge in a culinary experience like no other. Perched on the waterfront, the restaurants at Keppel Bay offer breathtaking panoramic views of the marina and city skyline.

By Car: Keppel Bay Pte Ltd Marina at Keppel Bay 2 Keppel Bay Vista Bukit Merah 098382 Singapore

CAPACITY Indoor: 52 Outdoor: 185

FACILITIES Children's playground Bay view

Decorations for kid's party (balloons,..)