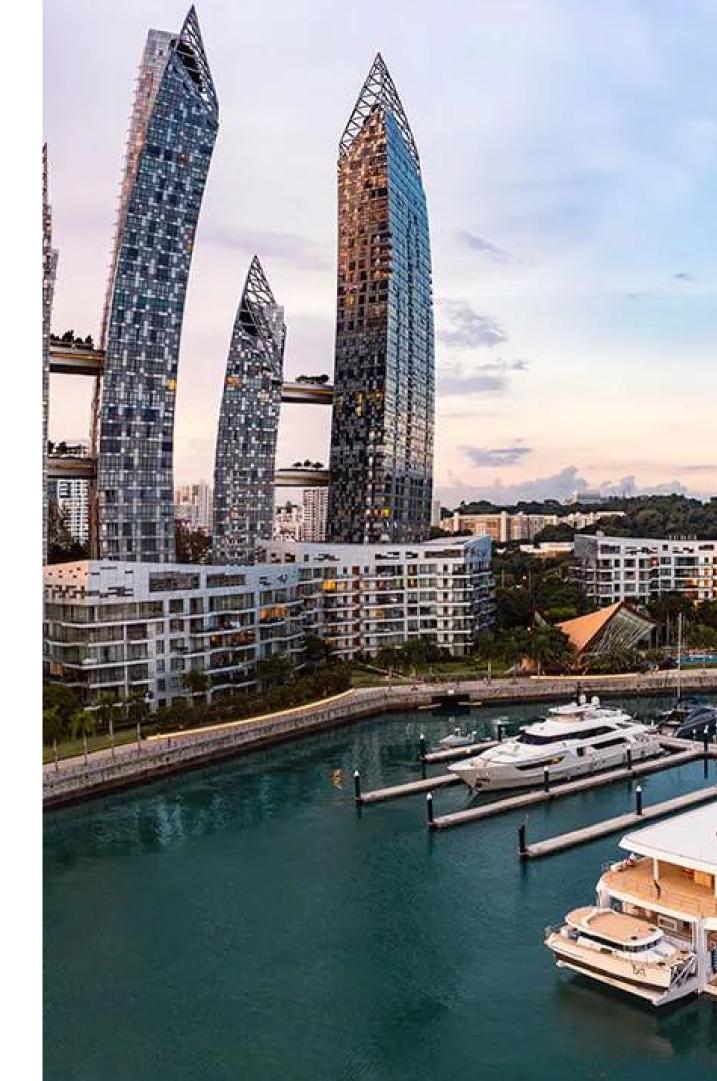

## Dining by the Keppel Bay

rown jewel of Singapore's southern shores

ine with the "crown" view

Enjoy dining with the most expensive view in Singapore- Keppel Bay, where you can indulge in a culinary experience like no other. Perched on the waterfront, the restaurants at Keppel Bay offer breathtaking panoramic views of the marina and city skyline.