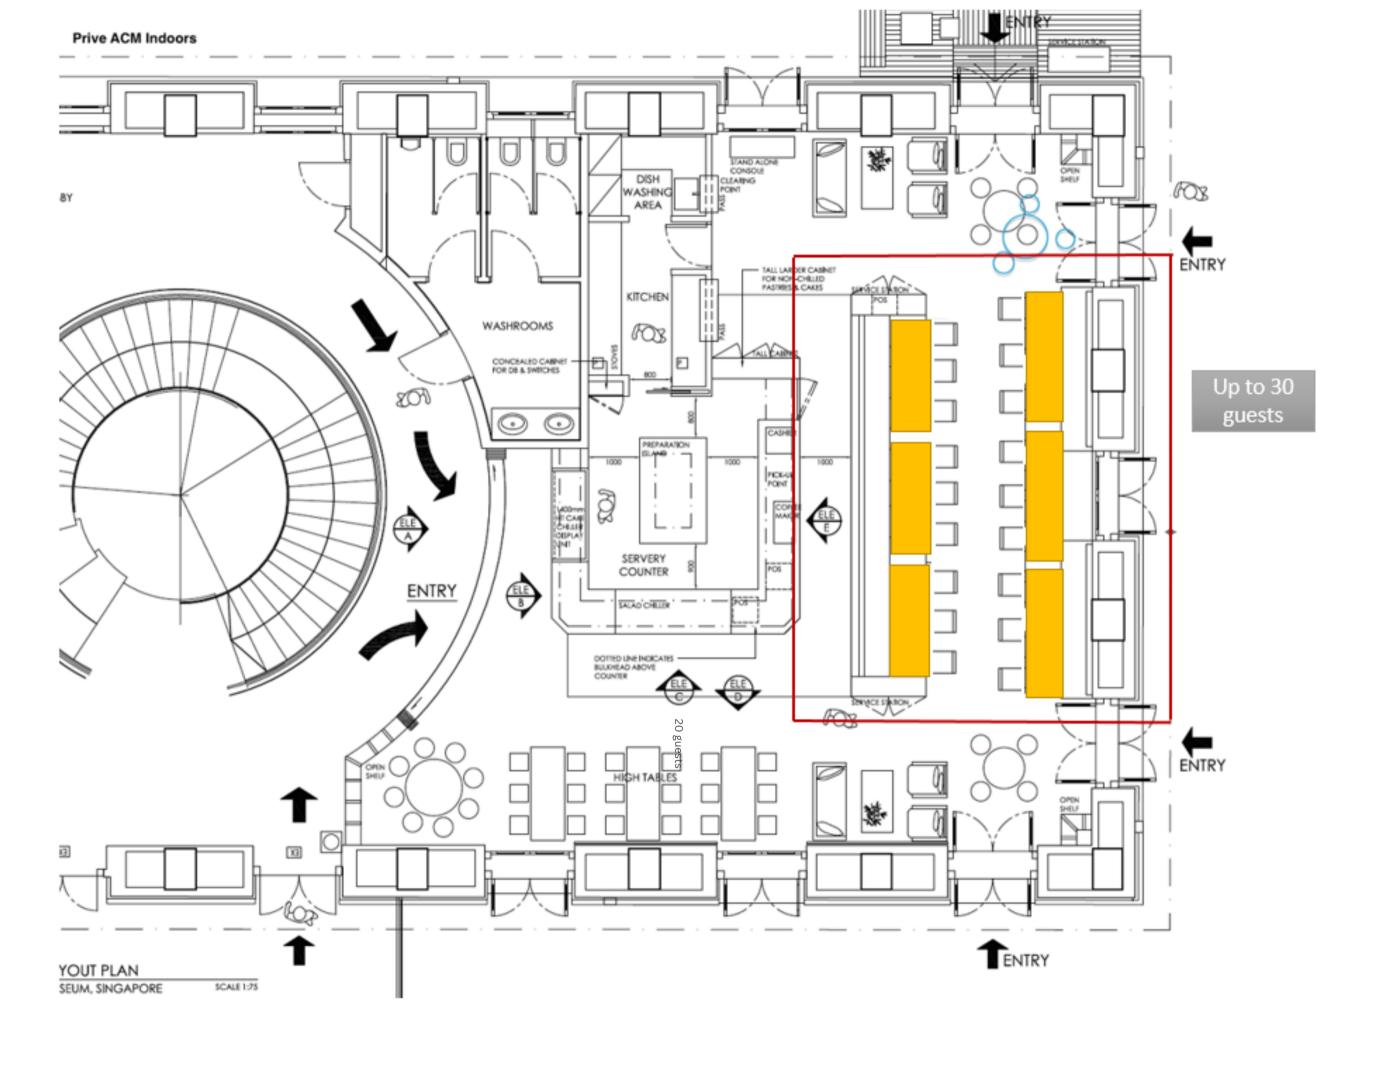

### **CAPACITY**

| All     | 130 seats |
|---------|-----------|
| Indoor  | 63 seats  |
| Outdoor | 67 seats  |