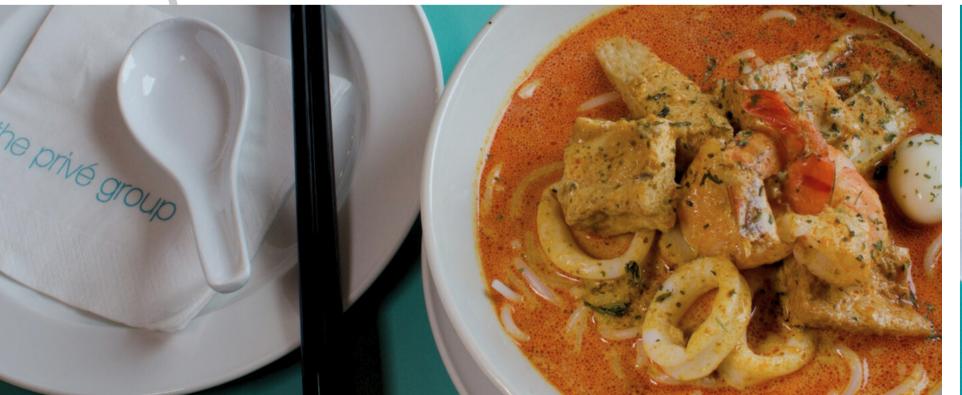

### **FACILITIES**

River view

Outdoor seating

Our menu offers a wide range of culinary options, from Western classics to Asian delights, including delicious vegan dishes. We strive to cater to everyone's tastes and dietary preferences. Whether you're in the mood for a traditional Western meal or want to try something different like Asian cuisine, our menu has something for everyone. We even have tasty vegan options available for those with dietary restrictions. Come and enjoy a diverse range of culinary delights at our restaurant!