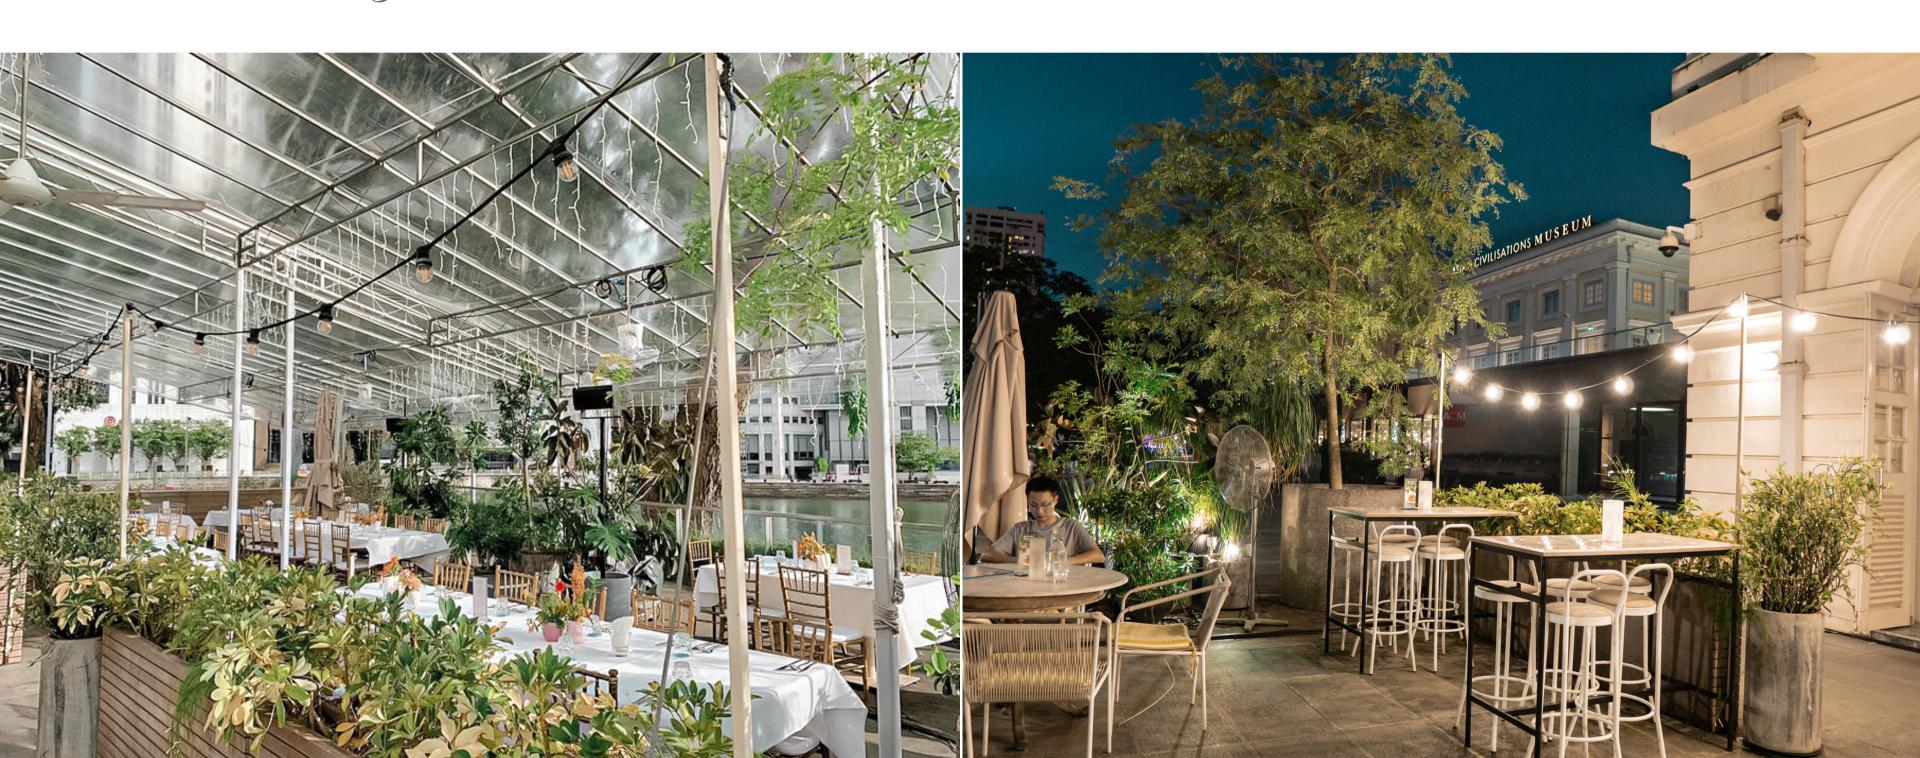

Whether you choose to sit in the cosy dining hall appointed with touches of nolstagia or outdoors on the breezy patio under the shade of trees, it is the perfect venue for any occasion.

# Seating by the river

Dining by the river is honestly a delightful experience where you can savor the beauty of nature while enjoying in delicious meals.