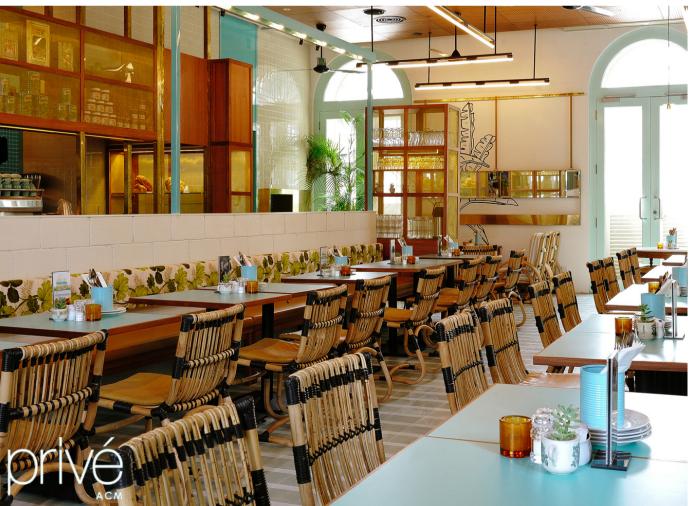

Whether you choose to sit in the cosy dining hall appointed with touches of nolstagia or outdoors on the breezy patio under the shade of trees, it is the perfect venue for any occasion.