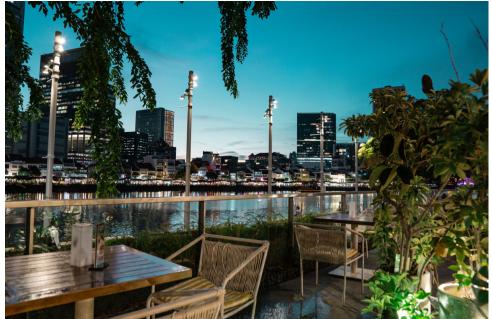

### Me Piver

Strategically located in the heart of central business district and cultural belt, Privé at the iconic Asian Civilisations Museum prides itself with unbeatable views of the Singapore River and the enthralling city's skyline.

# Seating by the river

Dining by the river is honestly a delightful experience where you can savor the beauty of nature while enjoying in delicious meals.