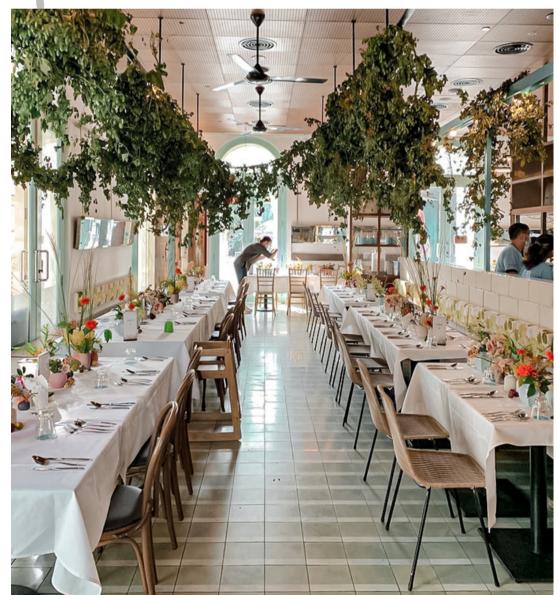

Whether you choose to sit in the cosy dining hall appointed with touches of nolstagia or outdoors on the breezy patio under the shade of trees, it is the perfect venue for any occasion.

### **CAPACITY**

| All     | 130 seats |
|---------|-----------|
| Indoor  | 63 seats  |
| Outdoor | 67 seats  |