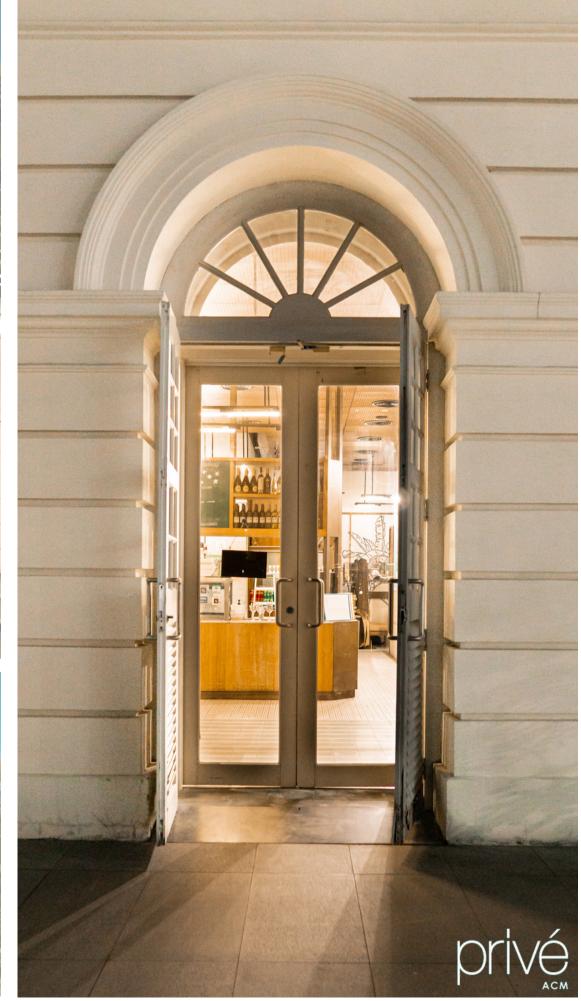

### Me Piver

Strategically located in the heart of central business district and cultural belt, Privé at the iconic Asian Civilisations Museum prides itself with unbeatable views of the Singapore River and the enthralling city's skyline.

Whether you choose to sit in the cosy dining hall appointed with touches of nolstagia or outdoors on the breezy patio under the shade of trees, it is the perfect venue for any occasion.