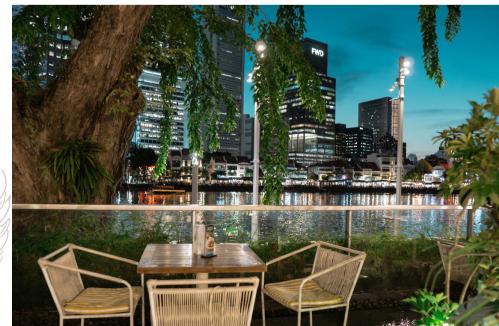

### Me Piver

Strategically located in the heart of central business district and cultural belt, Privé at the iconic Asian Civilisations Museum prides itself with unbeatable views of the Singapore River and the enthralling city's skyline.

# Seating by the river

Dining by the river is honestly a delightful experience where you can savor the beauty of nature while enjoying in delicious meals.