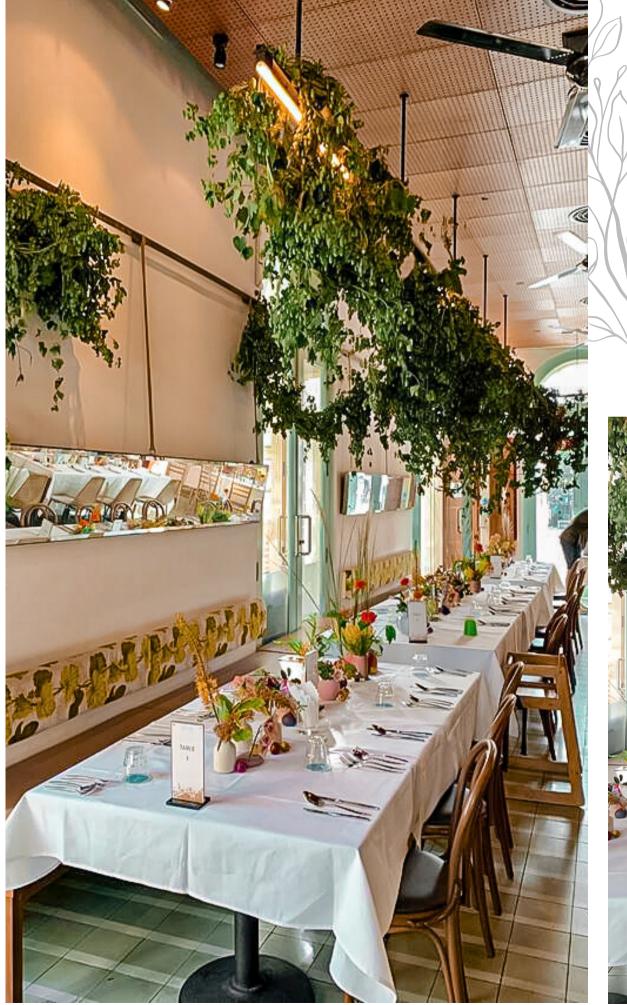

Whether you choose to sit in the cosy dining hall appointed with touches of nolstagia or outdoors on the breezy patio under the shade of trees, it is the perfect venue for any occasion.

### **CAPACITY**

| All     | 130 seats |
|---------|-----------|
| Indoor  | 63 seats  |
| Outdoor | 67 seats  |