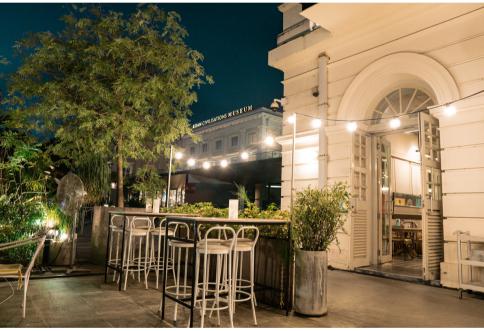

Whether you choose to sit in the cosy dining hall appointed with touches of nolstagia or outdoors on the breezy patio under the shade of trees, it is the perfect venue for any occasion.