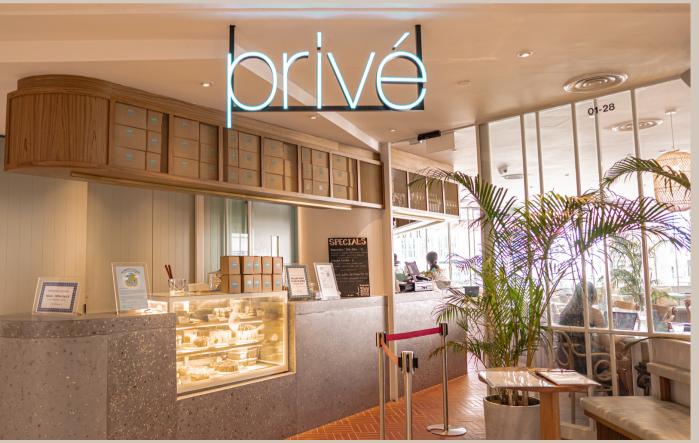

# brivé Katong

Privé Katong brings its own unique blend of allinclusive family-friendly western and local vibes to Katong residents and visitors alike. With its cozy and inviting atmosphere, Privé Katong offers a diverse menu that caters to all tastes. Privé Katong is the perfect place to unwind and indulge in delicious food and great company.

The indoor place brings a vibe of cosmopolitan elegance with its sleek and modern decor, creating a perfect setting for a night out. Whether you're a local looking for a taste of home or a visitor wanting to explore the local cuisine, Privé Katong is the place to be.