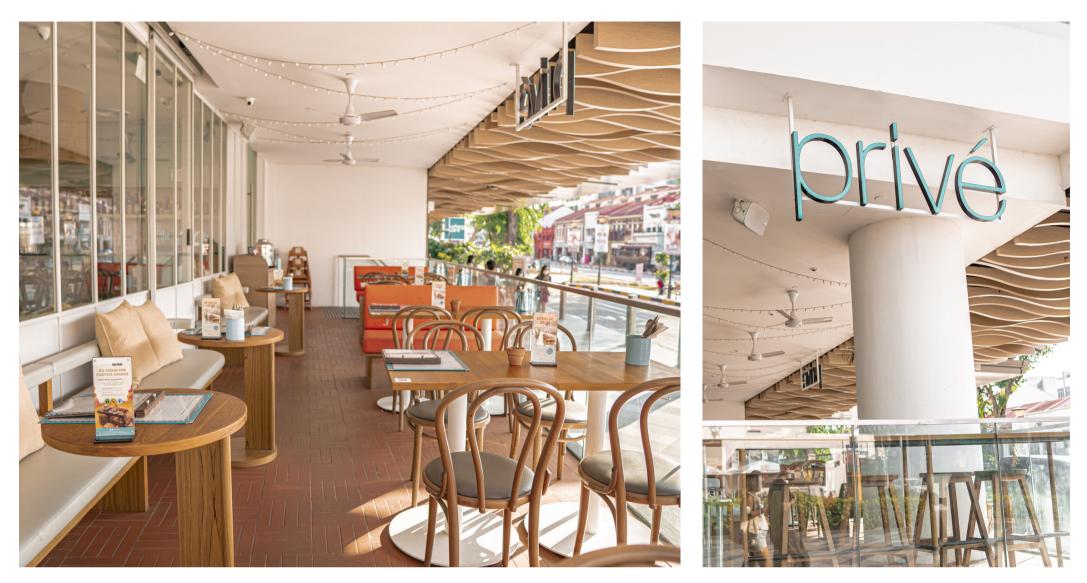

The indoor place brings a vibe of cosmopolitan elegance with its sleek and modern decor, creating a perfect setting for a night out. Whether you're a local looking for a taste of home or a visitor wanting to explore the local cuisine, Privé Katong is the place to be.

#### All: 71 seats

- Indoor: 36 seats
- Outdoor: 35 seats

-ood

Our menu offers a wide range of culinary options, from Western classics to Asian delights, including delicious vegan dishes. We strive to cater to everyone's tastes and dietary preferences. Whether you're in the mood for a traditional Western meal or want to try something different like Asian cuisine, our menu has something for everyone. We even have tasty vegan options available for those with dietary restrictions. Come and enjoy a diverse range of culinary delights at our restaurant!

#### CAPACITY

Indoor: 36 Outdoor: 35

contact us

112 East Coast Road, #01-28, i12 Katong, Singapore 428802 reservations@prive.com.sg