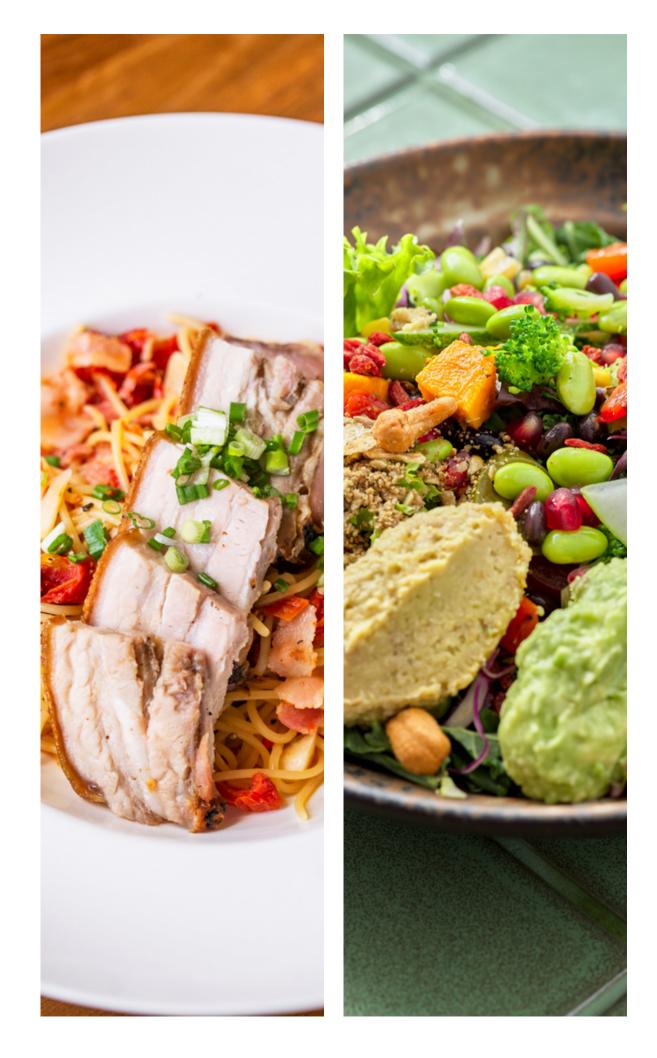

#### All: 71 seats

- Indoor: 36 seats
- Outdoor: 35 seats

-ood

Our menu offers a wide range of culinary options, from Western classics to Asian delights, including delicious vegan dishes. We strive to cater to everyone's tastes and dietary preferences. Whether you're in the mood for a traditional Western meal or want to try something different like Asian cuisine, our menu has something for everyone. We even have tasty vegan options available for those with dietary restrictions. Come and enjoy a diverse range of culinary delights at our restaurant!