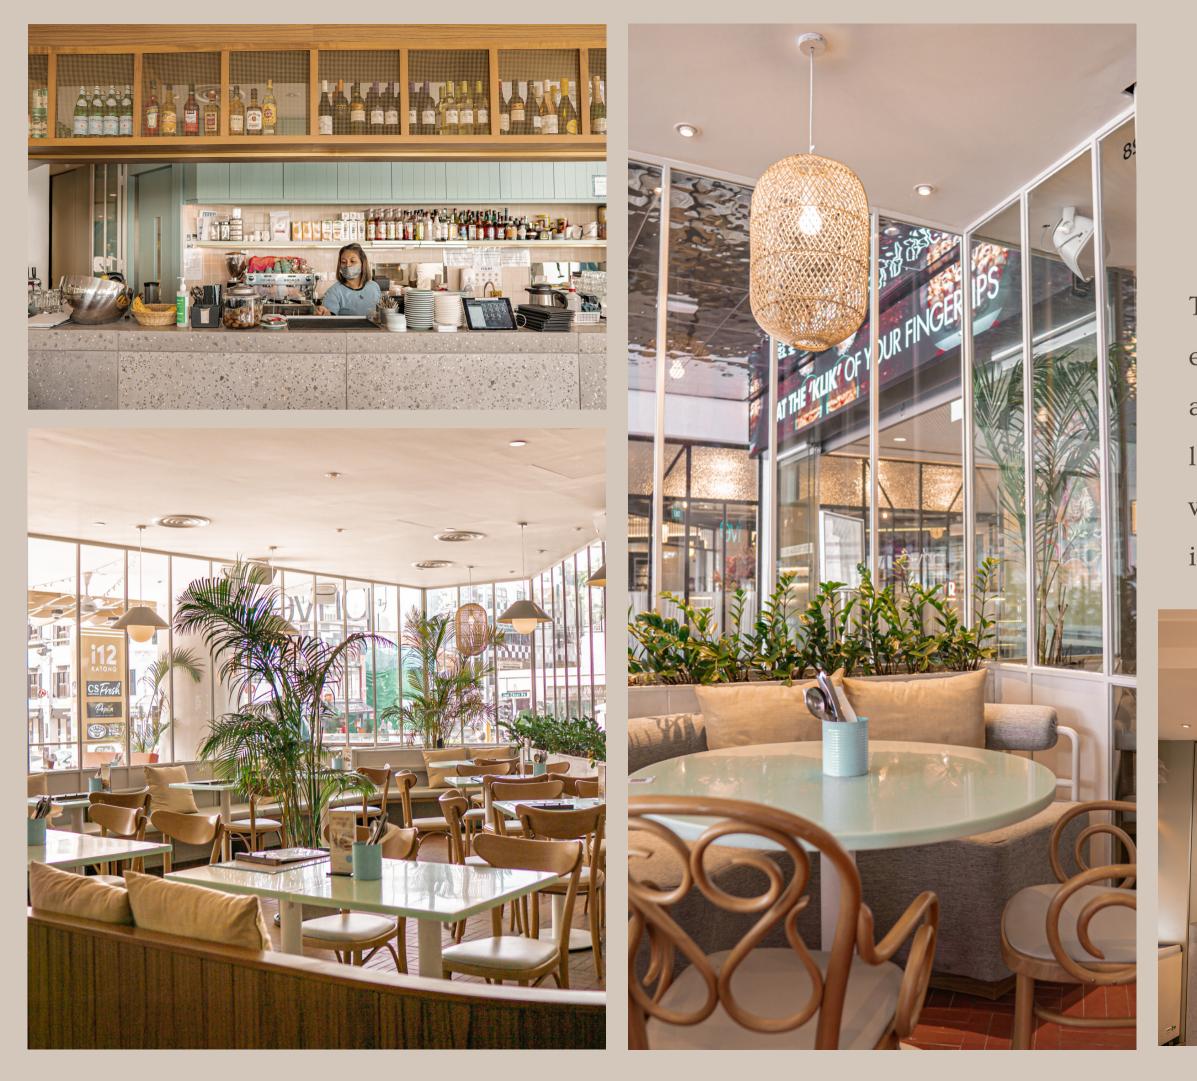

# brivé Katong

Privé Katong brings its own unique blend of allinclusive family-friendly western and local vibes to Katong residents and visitors alike. With its cozy and inviting atmosphere, Privé Katong offers a diverse menu that caters to all tastes. Privé Katong is the perfect place to unwind and indulge in delicious food and great company.

The indoor place brings a vibe of cosmopolitan elegance with its sleek and modern decor, creating a perfect setting for a night out. Whether you're a local looking for a taste of home or a visitor wanting to explore the local cuisine, Privé Katong is the place to be.