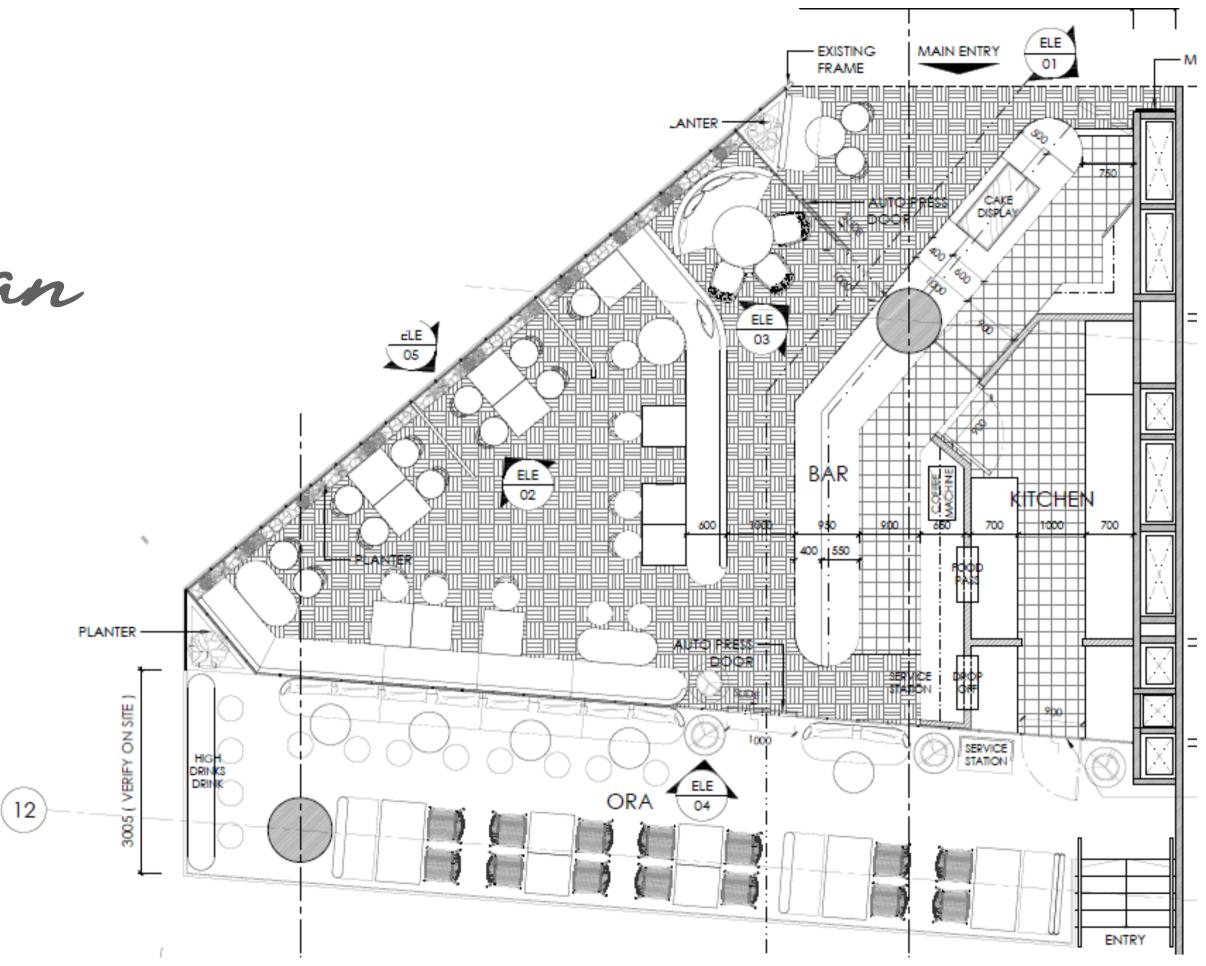

loorplan

## CAPACITY

#### All: 71 seats

- Indoor: 36 seats
- Outdoor: 35 seats

-ood

Our menu offers a wide range of culinary options, from Western classics to Asian delights, including delicious vegan dishes. We strive to cater to everyone's tastes and dietary preferences. Whether you're in the mood for a traditional Western meal or want to try something different like Asian cuisine, our menu has something for everyone. We even have tasty vegan options available for those with dietary restrictions. Come and enjoy a diverse range of culinary delights at our restaurant!

#### CAPACITY

Indoor: 36 Outdoor: 35

contact us

112 East Coast Road, #01-28, i12 Katong, Singapore 428802 reservations@prive.com.sg