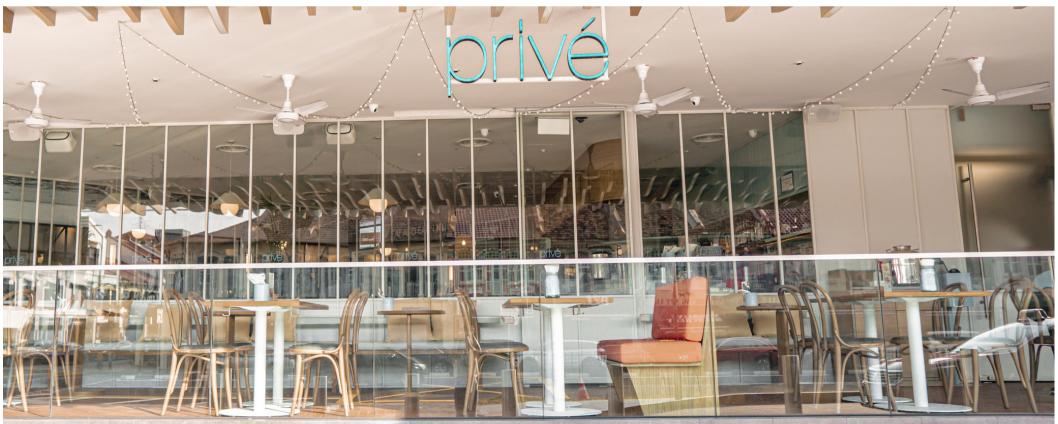

The indoor place brings a vibe of cosmopolitan elegance with its sleek and modern decor, creating a perfect setting for a night out. Whether you're a local looking for a taste of home or a visitor wanting to explore the local cuisine, Privé Katong is the place to be.

#### All: 71 seats

- Indoor: 36 seats
- Outdoor: 35 seats

-ood

Our menu offers a wide range of culinary options, from Western classics to Asian delights, including delicious vegan dishes. We strive to cater to everyone's tastes and dietary preferences. Whether you're in the mood for a traditional Western meal or want to try something different like Asian cuisine, our menu has something for everyone. We even have tasty vegan options available for those with dietary restrictions. Come and enjoy a diverse range of culinary delights at our restaurant!