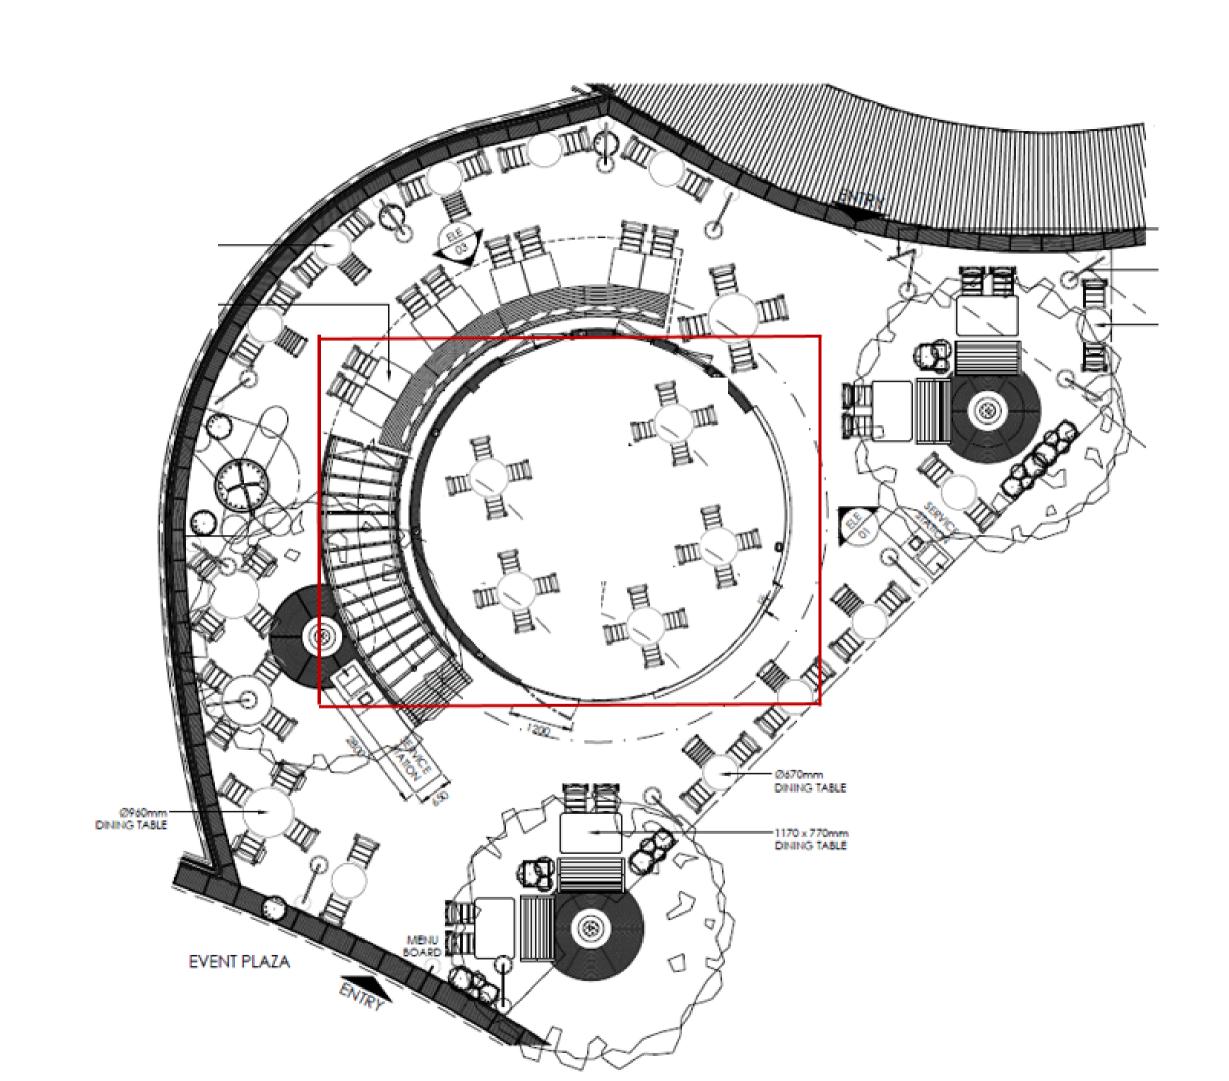

### **CAPACITY**

| All        | 110 seats |
|------------|-----------|
| Upper Deck | 34 seats  |
| Lower Deck | 76 seats  |

### **FACILITIES**

Located in the airport

Bar and servery counter