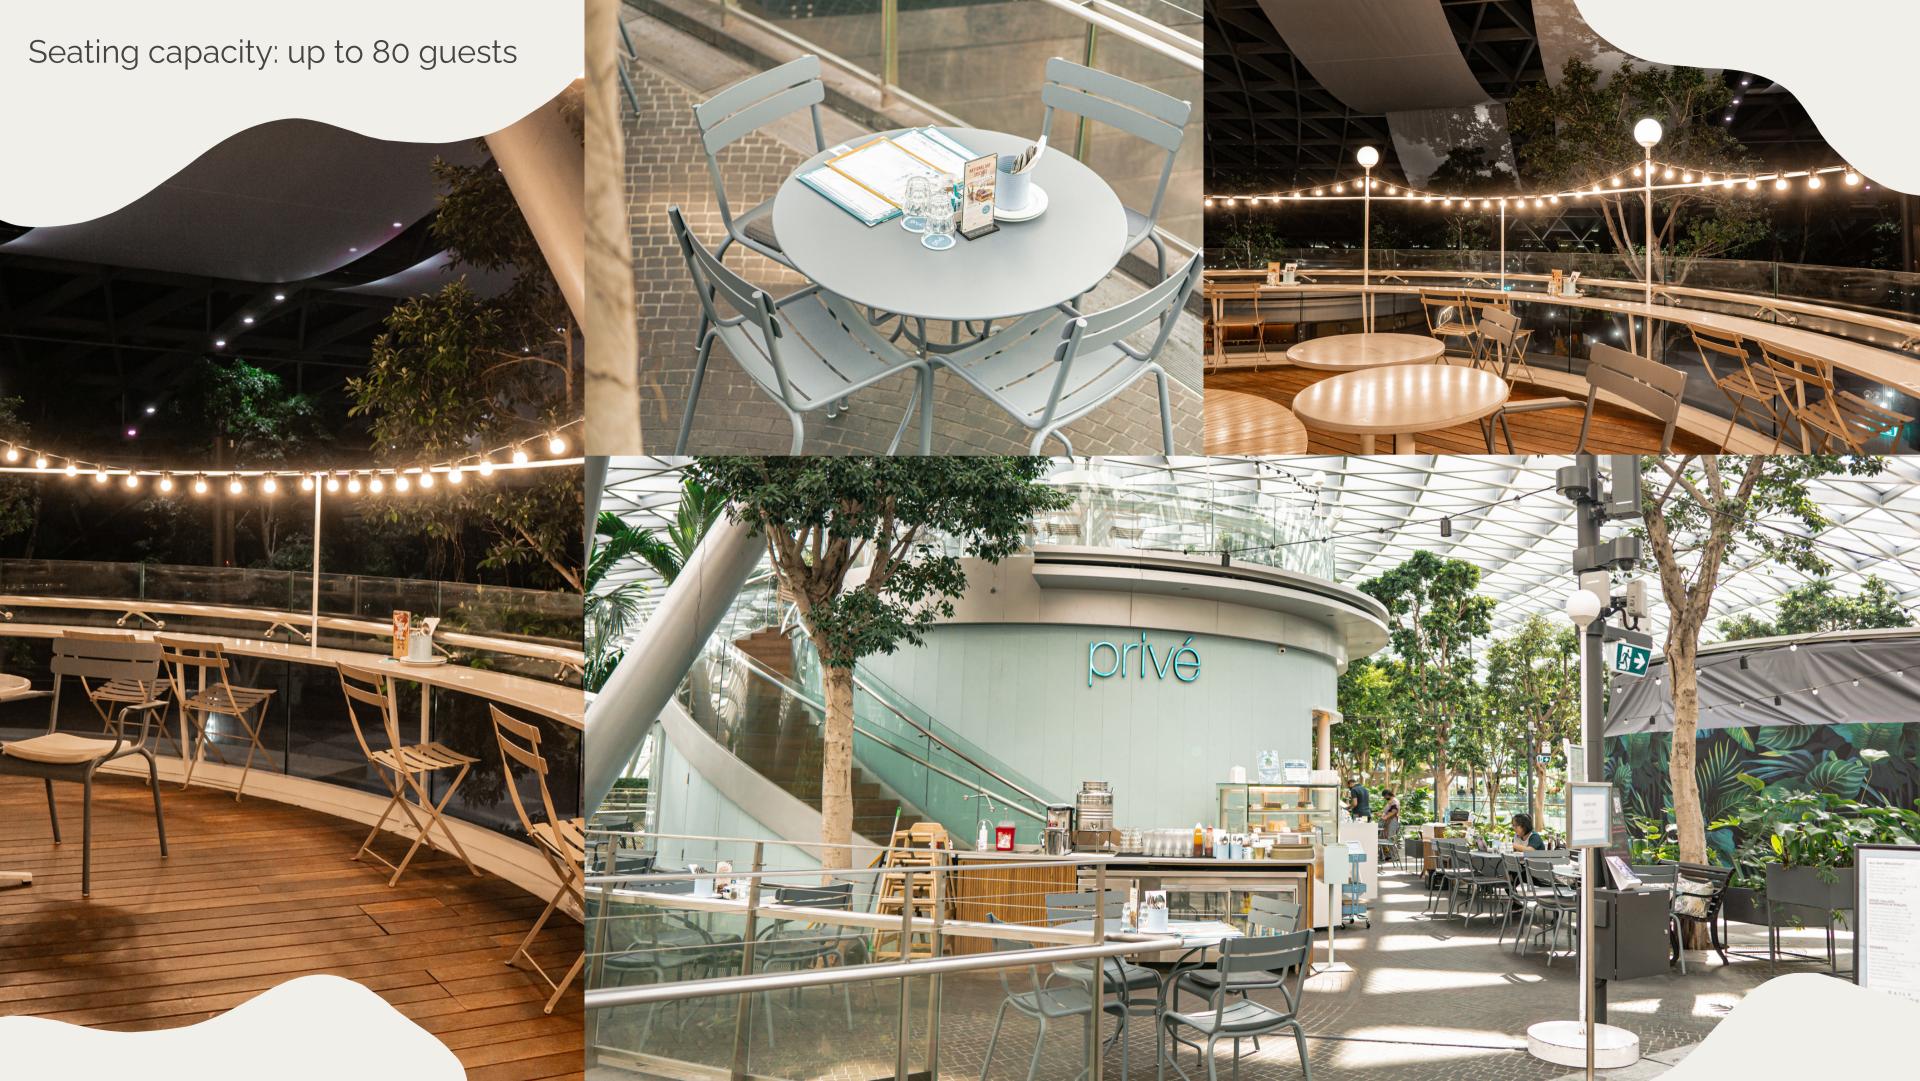

### **CAPACITY**

| All        | 110 seats |
|------------|-----------|
| Upper Deck | 34 seats  |
| Lower Deck | 76 seats  |

### **FACILITIES**

Located in the airport

Bar and servery counter