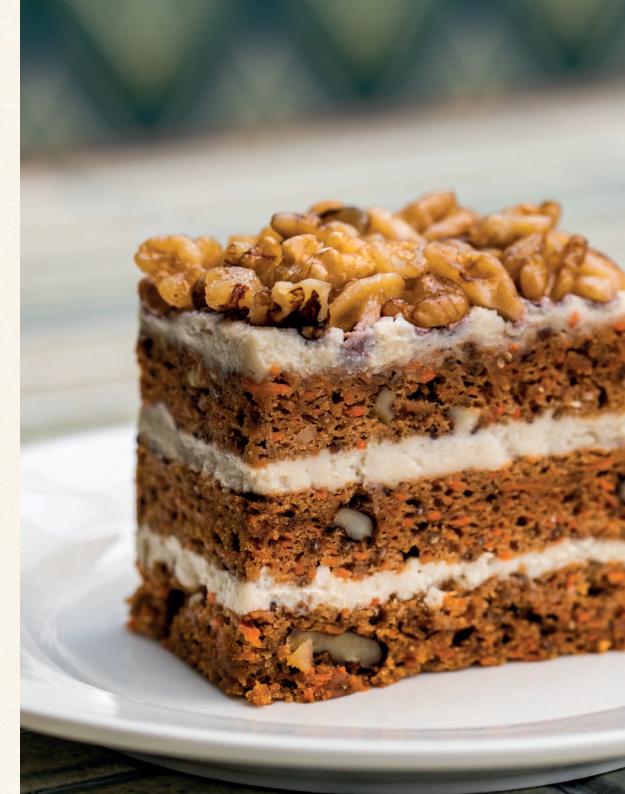

### Carrot Cake

Vegan | Contains Nuts

Layers of carrot, raisin, pineapple & walnut cake frosted with plant-based cream cheese and topped with walnuts

**\$75** (9 inch, 2kg) Feeds 12 - 15 pax