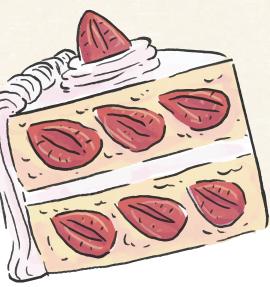

### Carrot Cake

Vegan | Contains Nuts

Layers of carrot, raisin, pineapple & walnut cake frosted with plant-based cream cheese and topped with walnuts

**\$75** (9 inch, 2kg) Feeds 12 - 15 pax