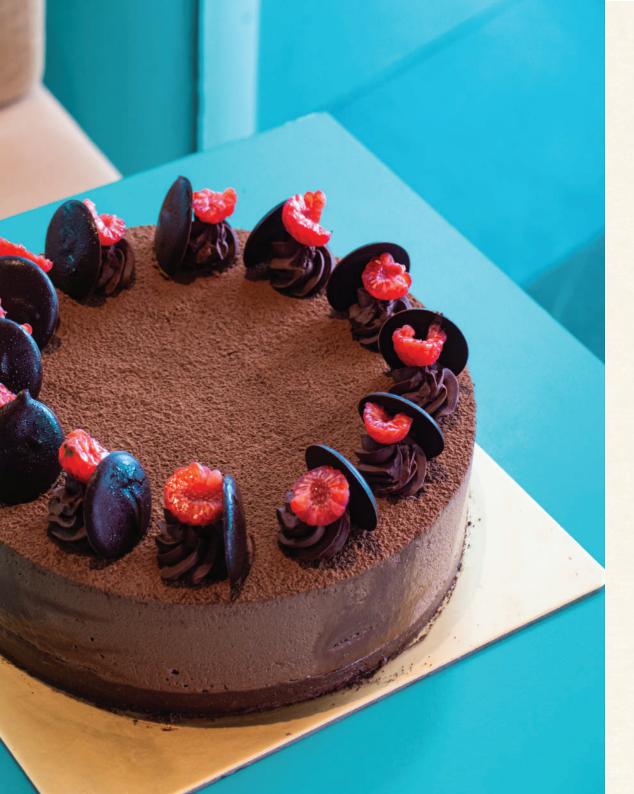

# Chocolate Crisp Mousse Cake

Contains Nuts | Contains Dairy

A symphony of exquisite textures, with layers of velvety, decadent dark chocolate mousse made from 72% dark European couverture and moist chocolate sponge, melding with a crispy-crunchy praline feuilletine base. A myriad of varying textures.

**\$80** (9 inch, 1.4kg) Feeds 8 - 12 pax