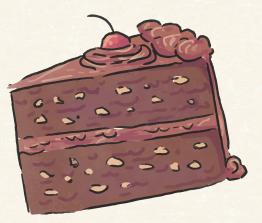

# Chocolate Crisp Mousse Cake

Contains Nuts | Contains Dairy

A symphony of exquisite textures, with layers of velvety, decadent dark chocolate mousse made from 72% dark European couverture and moist chocolate sponge, melding with a crispy-crunchy praline feuilletine base. A myriad of varying textures.

**\$80** (9 inch, 1.4kg) Feeds 8 - 12 pax