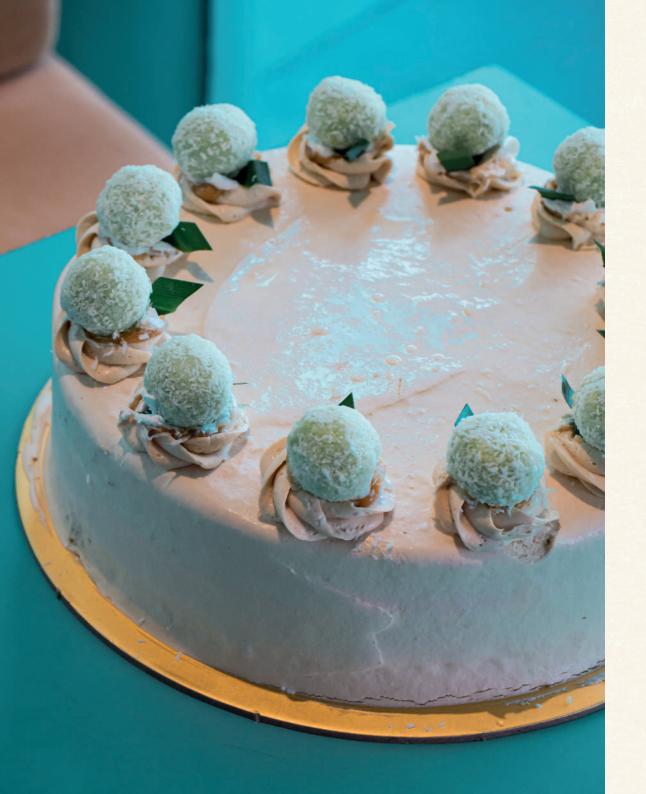

# Onde Onde Cake

Vegetarian | Contains Dairy | Contains Nuts

Bring out your inner nyonya with chiffon-like pandan sponge, stacked and layered with a rich gula Melaka syrup. Finished off with a tropical coconut cream frosting and coconut-covered white chocolate.

**\$90** (9 inch, 1.3kg) Feeds 8 - 12 pax