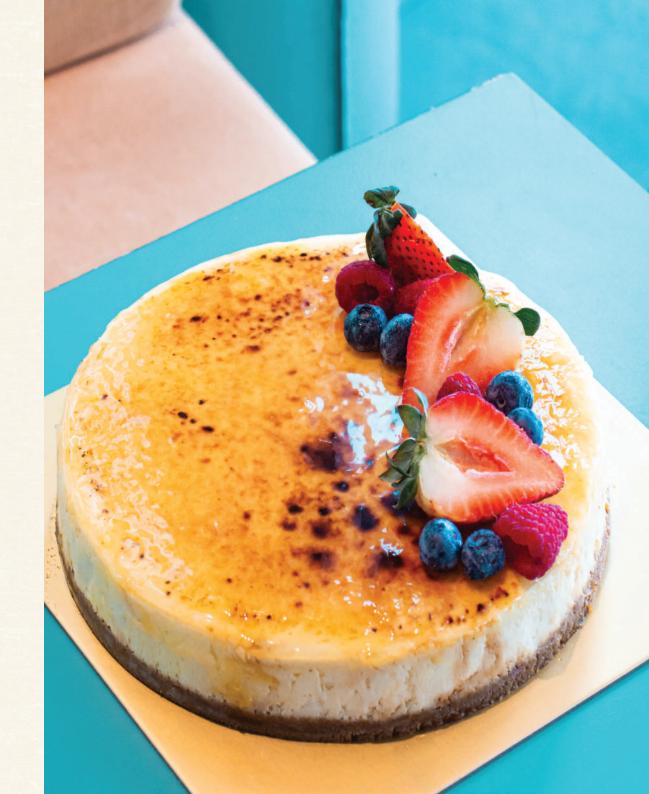

# Crème Brûlée Cheesecake

Vegetarian | Contains Dairy

Luscious cheesecake baked atop a buttery graham cracker crust. The best part, of course, is the signature torched topping of crème brûlée with a hint of freshness from berries!

**\$80** (9 inch, 1.5kg) Feeds 8 - 12 pax